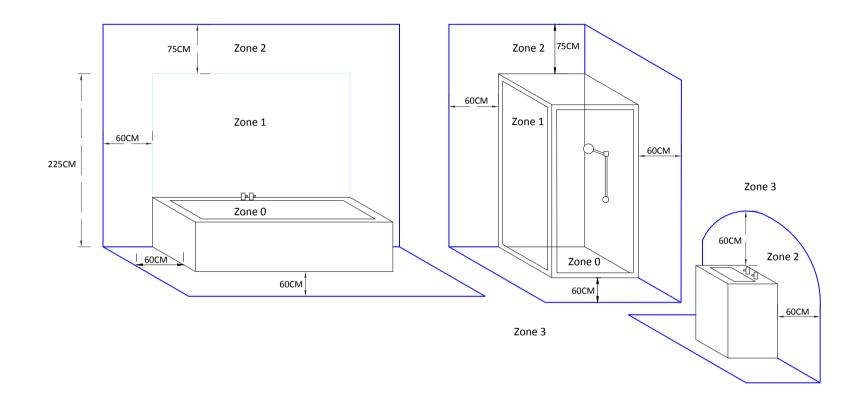

## Zone 0 / IP67

Dust tight, water tight. Inside the Bath or shower. Must have a minimum rating of IP67 and must be low voltage 12max.

## Zone 1 / IP65

IP rated as 'dust tight' and protected against water projected from nozzel. Limited Ingress permitted if fitting is 240V a 30ma RCD must be used to protect the circuit in zone 1.

## Zone 2 / IP44

IP rated as protected against solid objects over 1mm (tools, wires, and small wires) and protected against water sprayed from all directions. Limited ingress permitted if fitting is 240V 30ma RCD must be used to protect the circiut in zone 2.

## Zone 3 / IPXX

Has no special requirements. Unless water jets are likely to be used for cleaning purposes.