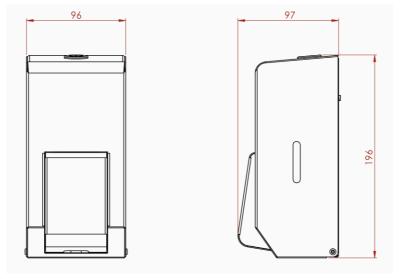

## PL10LMBS

## Brushed Stainless 400ml Liquid Soap Dispenser

## Product Features:

- Dispenses Liquid Soap (2ml Shot size)
- Lockable for added security
- Liquid Pump (Viton Seal)
- Changeable Pumps available for Liquid Foam and Liquid Spray
- Screws and plugs supplied for fitting into a solid wall
- 304L Grade Stainless Steel / 240g
- Manufactured in the UK

Made in a quality brushed stainless steel finish.

Finished in a high quality brushed stainless steel. The compact refillable liquid soap dispenser is ideal for commercial use within restricted places

The key lockable unit features easy to use push action button with level indicators placed either side.

Product Dimensions: