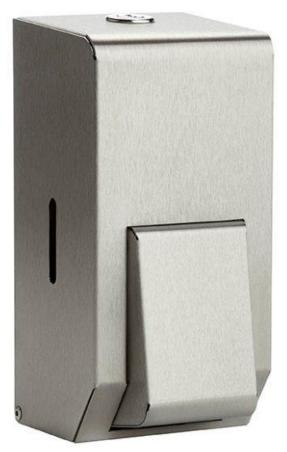

## PL10LMBS

## Brushed Stainless 400ml Liquid Soap Dispenser

## Product Features:

- Dispenses Liquid Soap (2ml Shot size)
- Lockable for added security
- Liquid Pump (Viton Seal)
- Changeable Pumps available for Liquid Foam and Liquid Spray
- Screws and plugs supplied for fitting into a solid wall
- 304L Grade Stainless Steel / 240g
- Manufactured in the UK

Made in a quality brushed stainless steel finish.

Finished in a high quality brushed stainless steel. The compact refillable liquid soap dispenser is ideal for commercial use within restricted places

The key lockable unit features easy to use push action button with level indicators placed either side.