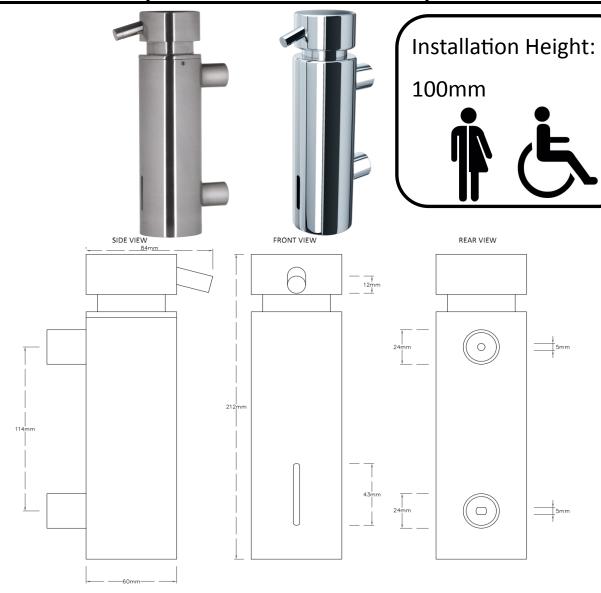

## D45S/ D45C

Materials: Constructed from chrome plated brass with exposed surfaces brushed or polished finish.

**Installation:** The dispenser is wall mounted 100mm distance above countertops.

**Specification:** Prestige Brushed/ Polished Wall Mounted Soap Dispenser 300ml is to be constructed from chrome plated brass. Soap head can be rotated 360°. Fixing points centres are 114mm apart. Soap dispenser is to be filled from the top using allen key provided to remove soap head. Unit will dispense commercially available liquid soap.