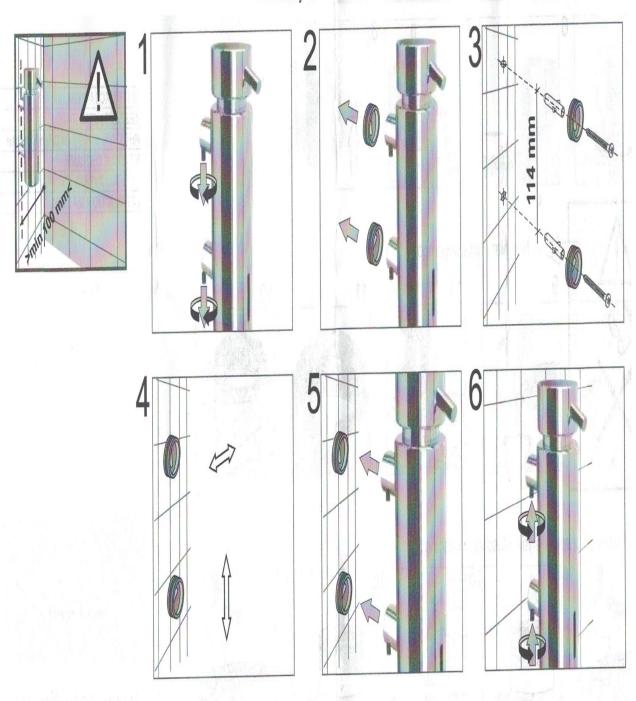

## D45S/ D45C

Materials: Constructed from chrome plated brass with exposed surfaces brushed or polished finish.

**Installation:** The dispenser is wall mounted 100mm distance above countertops.

**Specification:** Prestige Brushed/ Polished Wall Mounted Soap Dispenser 300ml is to be constructed from chrome plated brass. Soap head can be rotated 360°. Fixing points centres are 114mm apart. Soap dispenser is to be filled from the top using allen key provided to remove soap head. Unit will dispense commercially available liquid soap.