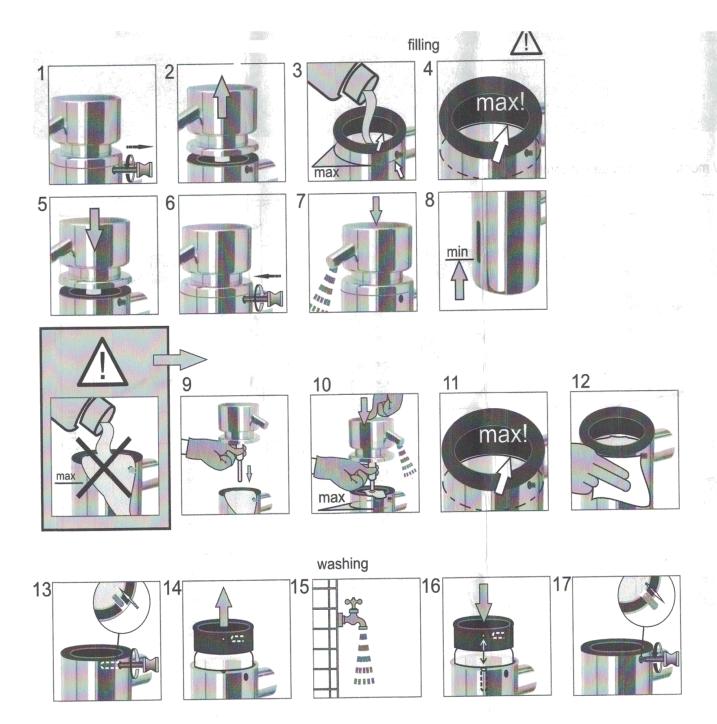

## D45S/ D45C

Materials: Constructed from chrome plated brass with exposed surfaces brushed or polished finish.

**Installation:** The dispenser is wall mounted 100mm distance above countertops.

**Specification:** Prestige Brushed/ Polished Wall Mounted Soap Dispenser 300ml is to be constructed from chrome plated brass. Soap head can be rotated 360°. Fixing points centres are 114mm apart. Soap dispenser is to be filled from the top using allen key provided to remove soap head. Unit will dispense commercially available liquid soap.