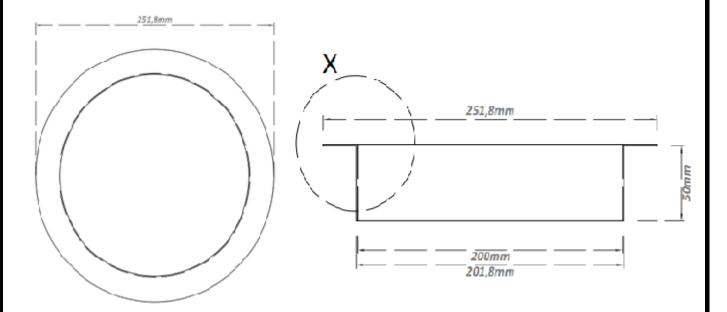

## Prestige Counter Mounted Circular Waste Chute 200mm

**PSC200** 

Materials: Constructed from Type UK 304 stainless steel, 0.9mm gauge with exposed surfaces in a brushed satin finish.

**Installation:** The chute is designed for installation in 205  $\pm$  1.5mm diameter hole in countertops.

To install the chute, cut hole in countertop  $205 \pm 1.5$ mm diameter. Apply clear silicone sealant on underside of the waste chutes 25mm lip and around a portion of the waste chute outer body - which protrudes down into the mounting hole. Install unit into countertop hole and when the chute is in place, wipe off any excess silicone with a clean cloth.

**Specification:** Prestige Circular Waste Chute for mounting in countertops fabricated from UK 304 grade stainless steel with 200mm inner diameter and 25mm outer lip. The outer flat lip and inner chute surface will be in a brushed satin finish. The waste chute opening provides access to deposit general waste into a separate waste receptacle housed beneath the countertop.