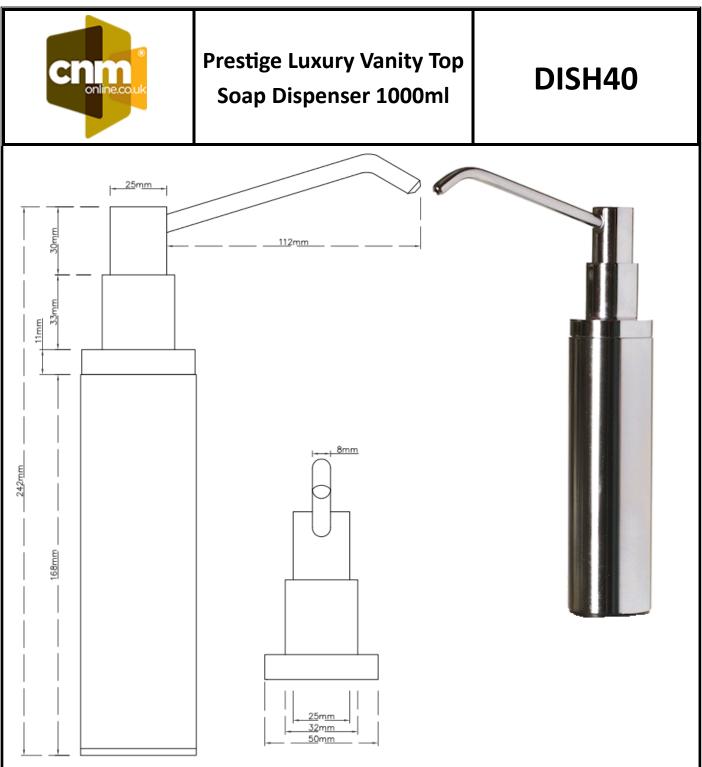

Materials: Constructed from chrome plated brass with exposed surfaces polished finish.

**Installation:** Pass tube and stem through counter top then slide rubber gasket and metal gaskets up tight to the underside of the counter using the threaded nut provided. Fill bottle then fix to soap dispenser under counter.

**Specification:** Prestige Luxury Vanity Top Soap Dispenser 1000ml is to be finished in a polished chrome. Counter-top maximum thickness 80mm. Hole diameter in the counter top 24mm. Bottle size: H235 x D83mm, capacity 1000ml. Unit can also be fed on a multi-feed system.