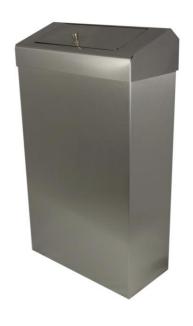

## Brushed Stainless 30Ltr Sanitary Wastebin

This stylish and high quality sanitary waste bin has non-intrusive extra slim design. The bins dimensions make this sanitary waste bin perfect for small and restrictive spaces. The vanity chute style lid has been designed to hide discarded waste and to make disposing waste effortless.

This unit can be easily placed free standing or wall mounted for extra security.

Made in a quality brushed stainless steel finish.

## Product Features:

- · Manufactured in the UK
- Brushed Stainless Steel
- 304L Grade Stainless Steel / 240g
- Handle Operated Lid With Chute To Conceal Waste

All dimensions are in mm.

Height: 600 LID CLOSED (671 LID OPEN)