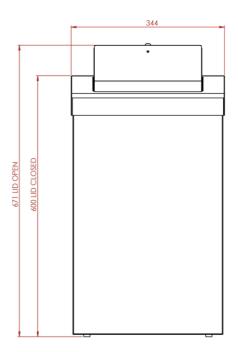

## Product Features:

- · Manufactured in the UK
- Brushed Stainless Steel
- 304L Grade Stainless Steel / 240g
- Handle Operated Lid With Chute To Conceal Waste

All dimensions are in mm.

Height: 600 LID CLOSED (671 LID OPEN)

Width: 344 Depth: 167

Weight: 6.0kg Capacity: 30 Litre