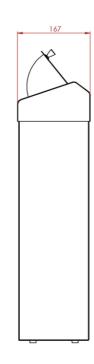

## PL72MBS

## Brushed Stainless 30Ltr Sanitary Wastebin

This stylish and high quality sanitary waste bin has non-intrusive extra slim design. The bins dimensions make this sanitary waste bin perfect for small and restrictive spaces. The vanity chute style lid has been designed to hide discarded waste and to make disposing waste effortless.

This unit can be easily placed free standing or wall mounted for extra security.

Made in a quality brushed stainless steel finish.

## Product Features:

- · Manufactured in the UK
- Brushed Stainless Steel
- 304L Grade Stainless Steel / 240g
- Handle Operated Lid With Chute To Conceal Waste

All dimensions are in mm.

Height: 600 LID CLOSED (671 LID OPEN)

Width: 344 Depth: 167

Weight: 6.0kg Capacity: 30 Litre