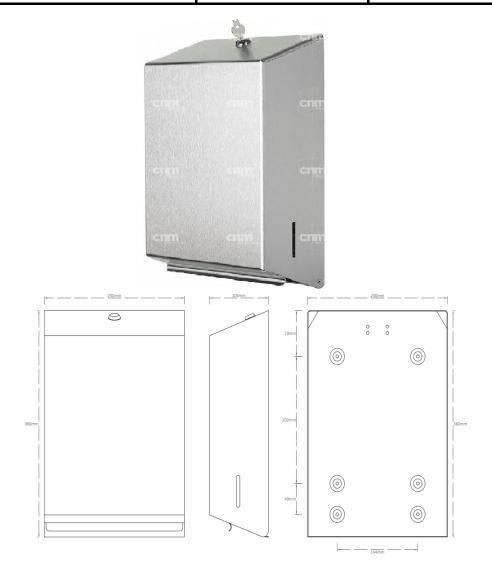

## Prestige Paper Towel Dispenser Satin Stainless Steel

**77127SS** 

Materials: Constructed from Type UK 304 stainless steel, 0.7mm gauge with exposed surfaces in a brushed satin finish.

**Installation:** The paper towel dispenser is designed to be fixed to the wall with a recommended installation height of 1300mm. To fix it to the wall simply open the paper towel dispenser and then you will easily be able to access the fixing points.

**Specification:** The Prestige Paper Towel Dispenser Satin Stainless Steel is a robust durable dispenser designed with high traffic washrooms in mind. Designed to take either c-fold or multi fold paper hand towels with a maximum capacity of 500 and a visual indicator to show the paper level inside makes this product low maintenance.