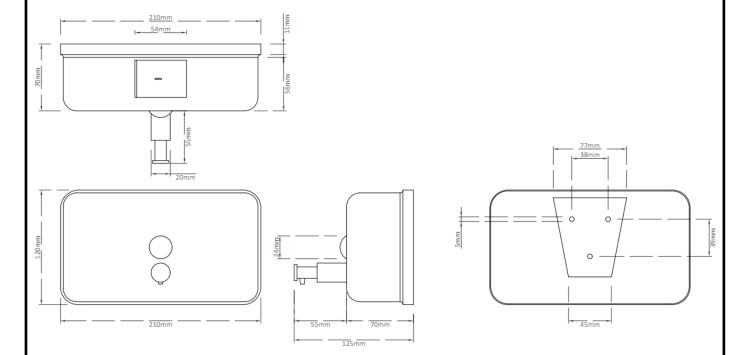

## PW1024

Installation Height:

100mm From Countertop

Materials: Constructed from type 304 stainless steel, exposed surfaces are in a brushed finish.

**Installation:** The wall bracket is fixed to the wall 193mm above countertop using fixing kit supplied. The soap dispenser is then fixed to the wall bracket and secured by grub screw inside the dispenser. The soap dispenser will sit 100mm above countertop.

**Specification:** Soap Dispenser Prestige Horizontal, capacity 1000ml constructed from type 304 stainless steel. Soap dispenser will dispense one shot of liquid soap equal to 1.2ml. Dispenses any dispense any commercially available soap. Not suitable for grit soap.