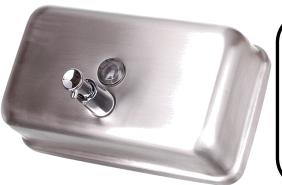

## Soap Dispenser Prestige Horizontal 1200ml

**Specification:** Soap Dispenser Prestige Horizontal, capacity 1000ml constructed from type 304 stainless steel. Soap dispenser will dispense one shot of liquid soap equal to 1.2ml. Dispenses any dispense any commercially available soap. Not suitable for grit soap.