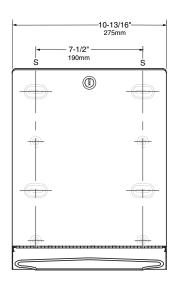

## **INSTALLATION:**

Mount unit on wall with four #10 x 1-1/4" (4.8 x 32mm) sheet-metal screws (not furnished) at four of the eight mounting holes indicated by an S (top slots and bottom holes preferable). For plaster or dry wall construction, provide concealed backing to comply with local building codes, then secure with sheet-metal screws. For other wall surfaces, provide fiber plugs or expansion shields for use with sheet-metal screws, or provide 1/8" (3mm) toggle bolts or expansion bolts.