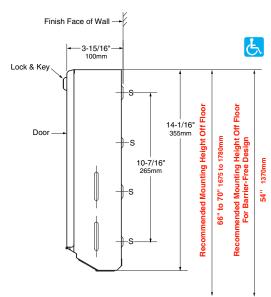

## **INSTALLATION:**

Mount unit on wall with four #10 x 1-1/4" (4.8 x 32mm) sheet-metal screws (not furnished) at four of the eight mounting holes indicated by an S (top slots and bottom holes preferable). For plaster or dry wall construction, provide concealed backing to comply with local building codes, then secure with sheet-metal screws. For other wall surfaces, provide fiber plugs or expansion shields for use with sheet-metal screws, or provide 1/8" (3mm) toggle bolts or expansion bolts.