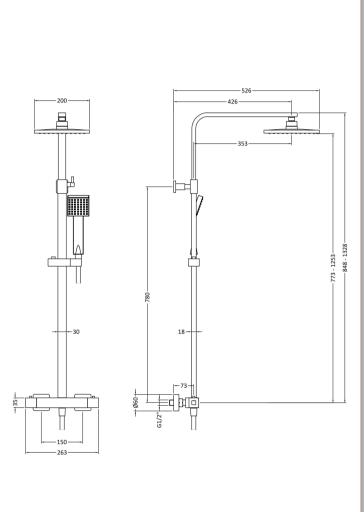

Sales Code: JTY486 Description: Square Thermostatic Bar Valve & Kit

| <b>Product Dimensions</b>       |                       |           |
|---------------------------------|-----------------------|-----------|
| Length (mm):                    |                       |           |
| Width (mm):                     | 200                   |           |
| Height (mm):                    | 1200                  |           |
| Depth (mm):                     | 465                   |           |
| Nett Weight (kg):               | 4.9                   |           |
| Packaging Dimensions            |                       |           |
| Length (mm):                    | 100                   |           |
| Width (mm):                     | 415                   |           |
| Height (mm):                    | .130                  |           |
| Gross Weight (kg):              | 4.9                   |           |
|                                 | 1.3                   |           |
| Packaging Data                  | White Cardboard Box   |           |
| Box Colour:                     |                       |           |
| Box Qty:                        | 1                     |           |
| Label Size:                     | 100 × 50              |           |
| Label Colour:                   | White Label           |           |
| Label Qty:                      | 2                     |           |
| <b>Outer Box Dimensions (If</b> | Applicable)           |           |
| Length (mm):                    |                       |           |
| Width (mm):                     |                       |           |
| Height (mm):                    |                       |           |
| Depth (mm):                     |                       |           |
| Gross Weight (kg):              | 15                    |           |
| Barcode:                        | 5056211897781         |           |
| <b>Product Details</b>          |                       |           |
| Country of Origin:              | China                 |           |
| Fitting Instruction:            | Yes                   |           |
| Product Material:               | Brass/ABS             |           |
| Mount Type:                     | Wall, Surface         |           |
| Outlet Elbow Supplied:          | No                    |           |
| Easy Clean:                     | Yes                   |           |
| Head Included:                  | Yes                   |           |
| Handset Included:               | Yes                   |           |
| Body Jets Included:             | No                    |           |
| No of Body Jets:                | Not Applicable        |           |
| Operating Pressure (bar):       | 0.5                   |           |
| Valve/Cartridge Type:           | 1/4 Turn Ceramic Disc |           |
| Flow Rates (L/min): 0.1 bar: N/ | ,                     | 3 bar: 12 |
| TMV2 Approved: No               | Approval No: N/A      |           |
| TMV3 Approved: No               | Approval No: N/A      |           |
| WRAS Approved: No               | Approval No: N/A      |           |
| Head Function:                  | Single                |           |
| Handset Function:               | Single Setting        |           |
| Body Jet Info:                  | Not Applicable        |           |
| Pipe Size:                      | 15 mm (1/2" Bsp)      |           |
| Pipe Centres:                   | 150 mm                |           |
| Colour/Finish:                  | Matt Black            |           |
| Hose Included:                  | Yes                   |           |
| No. of Outlets:                 | 2                     |           |
| No. of Outlets.                 |                       |           |