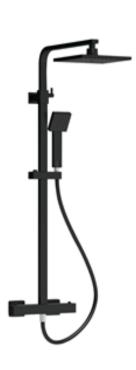

Sales Code: JTY486 Description: Square Thermostatic Bar Valve & Kit

| <b>Product Dimensions</b>       |                       |           |
|---------------------------------|-----------------------|-----------|
| Length (mm):                    |                       |           |
| Width (mm):                     | 200                   |           |
| Height (mm):                    | 1200                  |           |
| Depth (mm):                     | 465                   |           |
| Nett Weight (kg):               | 4.9                   |           |
| Packaging Dimensions            |                       |           |
| Length (mm):                    | 100                   |           |
| Width (mm):                     | 415                   |           |
| Height (mm):                    | .130                  |           |
| Gross Weight (kg):              | 4.9                   |           |
|                                 | 1.3                   |           |
| Packaging Data                  | White Cardboard Box   |           |
| Box Colour:                     |                       |           |
| Box Qty:                        | 1                     |           |
| Label Size:                     | 100 × 50              |           |
| Label Colour:                   | White Label           |           |
| Label Qty:                      | 2                     |           |
| <b>Outer Box Dimensions (If</b> | Applicable)           |           |
| Length (mm):                    |                       |           |
| Width (mm):                     |                       |           |
| Height (mm):                    |                       |           |
| Depth (mm):                     |                       |           |
| Gross Weight (kg):              | 15                    |           |
| Barcode:                        | 5056211897781         |           |
| <b>Product Details</b>          |                       |           |
| Country of Origin:              | China                 |           |
| Fitting Instruction:            | Yes                   |           |
| Product Material:               | Brass/ABS             |           |
| Mount Type:                     | Wall, Surface         |           |
| Outlet Elbow Supplied:          | No                    |           |
| Easy Clean:                     | Yes                   |           |
| Head Included:                  | Yes                   |           |
| Handset Included:               | Yes                   |           |
| Body Jets Included:             | No                    |           |
| No of Body Jets:                | Not Applicable        |           |
| Operating Pressure (bar):       | 0.5                   |           |
| Valve/Cartridge Type:           | 1/4 Turn Ceramic Disc |           |
| Flow Rates (L/min): 0.1 bar: N/ | ,                     | 3 bar: 12 |
| TMV2 Approved: No               | Approval No: N/A      |           |
| TMV3 Approved: No               | Approval No: N/A      |           |
| WRAS Approved: No               | Approval No: N/A      |           |
| Head Function:                  | Single                |           |
| Handset Function:               | Single Setting        |           |
| Body Jet Info:                  | Not Applicable        |           |
| Pipe Size:                      | 15 mm (1/2" Bsp)      |           |
| Pipe Centres:                   | 150 mm                |           |
| Colour/Finish:                  | Matt Black            |           |
| Hose Included:                  | Yes                   |           |
| No. of Outlets:                 | 2                     |           |
| No. of Outlets.                 |                       |           |