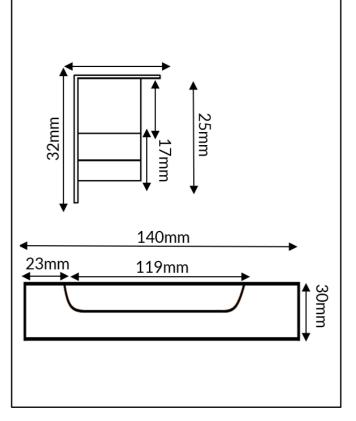

## Dimensions (Measurements in mm)

## PRODUCT DATA SHEET Aubrey Handle Chrome (Pair)

Product Code: AURBREY-HANDLE-CHROME

| Product Name                | AURBREY-HANDLE-CHROME |
|-----------------------------|-----------------------|
| Product Description         | Aubrey Handled Chrome |
| Product Transportation      |                       |
| Barcode                     | 5060964935535         |
| Country of origin           | China                 |
| Commodity code              | 8302420000            |
| Product Measurements        |                       |
| Product Weight (KG)         | 0.164                 |
| Product Width (mm)          | 140                   |
| Product Height (mm)         | 30                    |
| Product Depth (mm)          | 12                    |
| Primary Packed Measurements |                       |
| Packaged Weight             | 0.2                   |
| Packed Length               | 150                   |
| Packed Width                | 50                    |
| Packed Height               | 30                    |