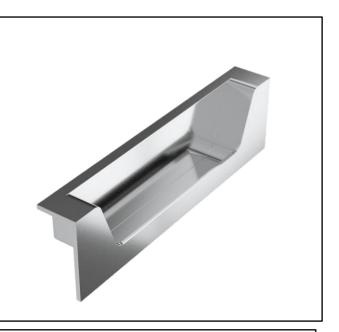

## PRODUCT DATA SHEET Aubrey Handle Chrome (Pair)

Product Code: AURBREY-HANDLE-CHROME

| Product Name                | AURBREY-HANDLE-CHROME |
|-----------------------------|-----------------------|
| Product Description         | Aubrey Handled Chrome |
| Product Transportation      |                       |
| Barcode                     | 5060964935535         |
| Country of origin           | China                 |
| Commodity code              | 8302420000            |
| Product Measurements        |                       |
| Product Weight (KG)         | 0.164                 |
| Product Width (mm)          | 140                   |
| Product Height (mm)         | 30                    |
| Product Depth (mm)          | 12                    |
| Primary Packed Measurements |                       |
| Packaged Weight             | 0.2                   |
| Packed Length               | 150                   |
| Packed Width                | 50                    |
| Packed Height               | 30                    |