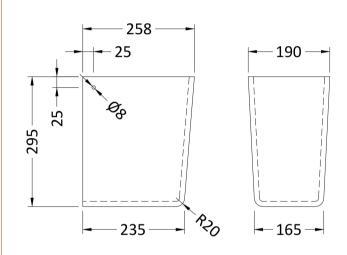

## TECHNICAL DATA SHEET

ROXOR

Sales Code: NCH407

| Product Dime        | nsions                                                      |
|---------------------|-------------------------------------------------------------|
| Height (mm):        | 295                                                         |
| Width (mm):         | 190                                                         |
| Depth (mm):         | 258                                                         |
| Nett Weight (kg):   | 7.3                                                         |
| Packaging Din       | nensions                                                    |
| Height (mm):        | 330                                                         |
| Width (mm):         | 230                                                         |
| Depth (mm):         | 300                                                         |
| Gross Weight (kg    | ): 7.5                                                      |
| Packaging Dat       | a                                                           |
| Box Colour:         | Brown Cardboard Box - Printed                               |
| Box Qty:            | 1                                                           |
| Label Size:         | 100 x 50                                                    |
| Label Colour:       | Not Applicable                                              |
| Label Qty:          | 0                                                           |
| Outer Box Din       | nensions (If Applicable)                                    |
| Height (mm):        |                                                             |
| Width (mm):         |                                                             |
| Depth (mm):         |                                                             |
| Gross Weight (kg    | ):                                                          |
| Barcode:            | 5055369043309                                               |
| Product Detai       | s                                                           |
| Country of Origin   | n: China                                                    |
| Fitting Instruction |                                                             |
| Certification:      | CE: N/A WRAS: N/A WRAS No: N/A                              |
| Product Material:   | Vitreous China                                              |
| Fixing Supplied:    | No                                                          |
|                     |                                                             |
| Pans/Bidets:        | Trap Style: Not Applicable Includes Seat: Not Applicable    |
| Seats:              | Seat Type: Not Applicable Material: Not Applicable          |
|                     | Function: Not Applicable Hinge Type: Not Applicable         |
|                     | Hinge Material: Not Applicable                              |
| <u><u> </u></u>     |                                                             |
| Cisterns:           | Operating Type: Not Applicable Fittings: Not Applicable     |
|                     | Lever Type: Not Applicable                                  |
| Basins:             | Tap Hole: Not Applicable Chain Stay Hole: Not Applicable    |
|                     | Template: Not Applicable Waste Type Reg: Not Applicable     |
|                     | Overflow Inc: Not Applicable Overflow Cover: Not Applicable |
|                     | Inner Bowl Depth (mm): N/A                                  |