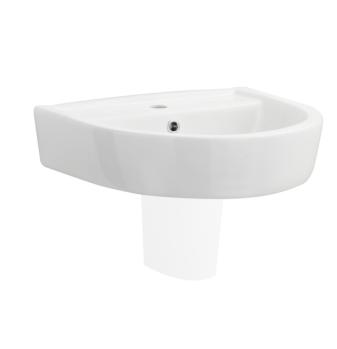

## TECHNICAL DATA SHEET





## TECHNICAL DATA SHEET

ROXOR

Sales Code: NCH404

**Description:** Medium 520mm Basin 1 Tap Hole







| 183                                                      |
|----------------------------------------------------------|
| 105                                                      |
| 520                                                      |
| 450                                                      |
|                                                          |
| nensions                                                 |
| 200                                                      |
| 545                                                      |
| 460                                                      |
| ): 15.7                                                  |
| a                                                        |
| Brown Cardboard Box - Printed                            |
|