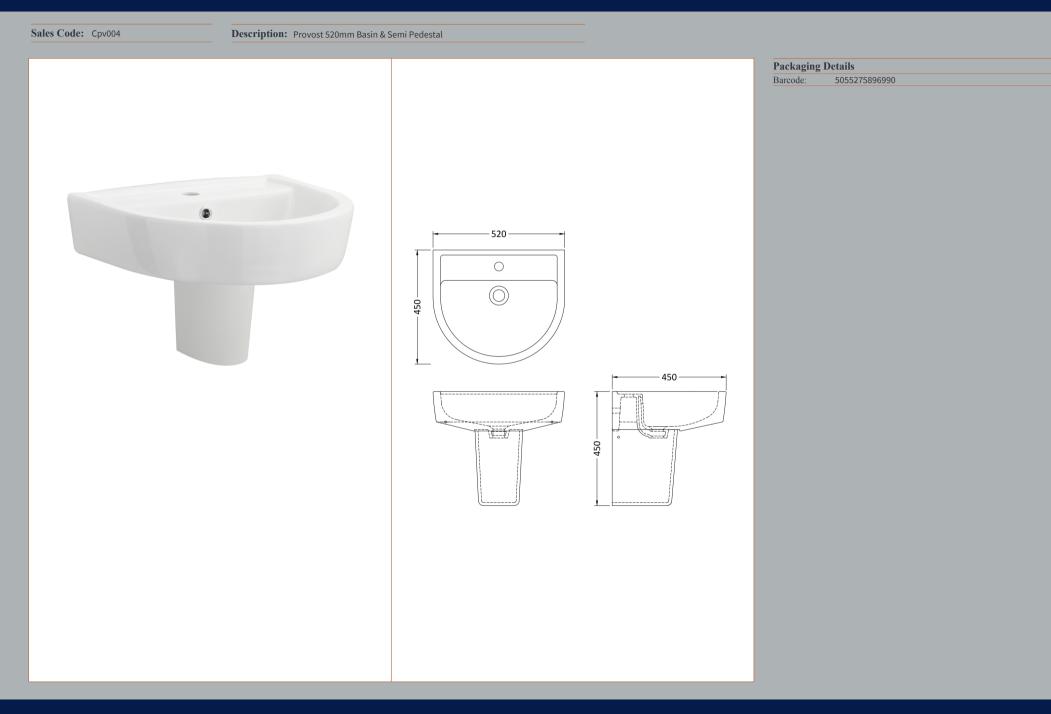

## TECHNICAL DATA SHEET





## TECHNICAL DATA SHEET

ROXOR

Sales Code: NCH404

**Description:** Medium 520mm Basin 1 Tap Hole







| 183                                                      |
|----------------------------------------------------------|
| 105                                                      |
| 520                                                      |
| 450                                                      |
|                                                          |
| nensions                                                 |
| 200                                                      |
| 545                                                      |
| 460                                                      |
| ): 15.7                                                  |
| a