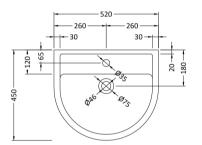

## TECHNICAL DATA SHEET





## TECHNICAL DATA SHEET

ROXOR

Sales Code: NCH404

**Description:** Medium 520mm Basin 1 Tap Hole







| 183                                                      |
|----------------------------------------------------------|
| 105                                                      |
| 520                                                      |
| 450                                                      |
|                                                          |
| nensions                                                 |
| 200                                                      |
| 545                                                      |
| 460                                                      |
| ): 15.7                                                  |
| a                                                        |
| Brown Cardboard Box - Printed                            |
| 1