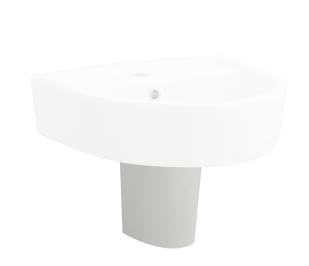

## TECHNICAL DATA SHEET

ROXOR

Sales Code: NCH407

| Product Dime        | nsions                                                      |
|---------------------|-------------------------------------------------------------|
| Height (mm):        | 295                                                         |
| Width (mm):         | 190                                                         |
| Depth (mm):         | 258                                                         |
| Nett Weight (kg):   | 7.3                                                         |
| Packaging Din       | nensions                                                    |
| Height (mm):        | 330                                                         |
| Width (mm):         | 230                                                         |
| Depth (mm):         | 300                                                         |
| Gross Weight (kg    | ): 7.5                                                      |
| Packaging Dat       | a                                                           |
| Box Colour:         | Brown Cardboard Box - Printed                               |
| Box Qty:            | 1                                                           |
| Label Size:         | 100 x 50                                                    |
| Label Colour:       | Not Applicable                                              |
| Label Qty:          | 0                                                           |
| Outer Box Din       | nensions (If Applicable)                                    |
| Height (mm):        |                                                             |
| Width (mm):         |                                                             |
| Depth (mm):         |                                                             |
| Gross Weight (kg    | ):                                                          |
| Barcode:            | 5055369043309                                               |
| Product Detai       | s                                                           |
| Country of Origin   | n: China                                                    |
| Fitting Instruction |                                                             |
| Certification:      | CE: N/A WRAS: N/A WRAS No: N/A                              |
| Product Material:   | Vitreous China                                              |
| Fixing Supplied:    | No                                                          |
|                     |                                                             |
| Pans/Bidets:        | Trap Style: Not Applicable Includes Seat: Not Applicable    |
| Seats:              | Seat Type: Not Applicable Material: Not Applicable          |
|                     | Function: Not Applicable Hinge Type: Not Applicable         |
|                     | Hinge Material: Not Applicable                              |
| <u><u> </u></u>     |                                                             |
| Cisterns:           | Operating Type: Not Applicable Fittings: Not Applicable     |
|                     | Lever Type: Not Applicable                                  |
| Basins:             | Tap Hole: Not Applicable Chain Stay Hole: Not Applicable    |
|                     | Template: Not Applicable Waste Type Reg: Not Applicable     |
|                     | Overflow Inc: Not Applicable Overflow Cover: Not Applicable |
|                     | Inner Bowl Depth (mm): N/A                                  |