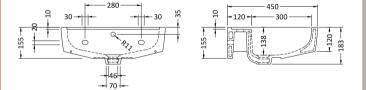

## TECHNICAL DATA SHEET





## TECHNICAL DATA SHEET

ROXOR

Sales Code: NCH404

**Description:** Medium 520mm Basin 1 Tap Hole







| 183                                                      |
|----------------------------------------------------------|
| 105                                                      |
| 520                                                      |
| 450                                                      |
|                                                          |
| nensions                                                 |
| 200                                                      |
| 545                                                      |
| 460                                                      |
| ): 15.7                                                  |
| a                                                        |
| Brown Cardboard Box - Printed                            |
| 1