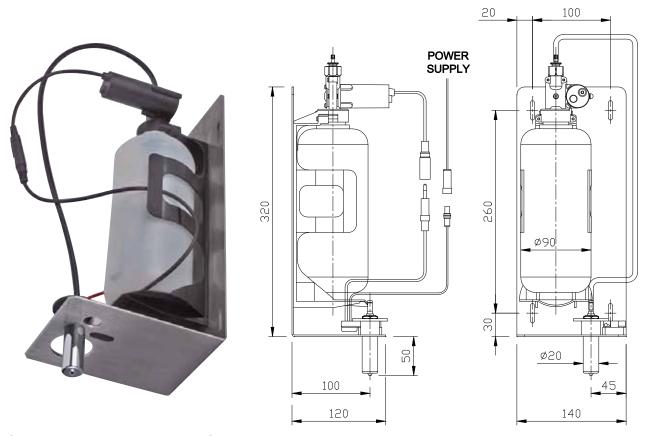

## **BC 634** Dolphin Behind Mirror Soap Dispenser

- Behind Mirror Infrared Soap Dispenser for contemporary washroom design with an uncluttered appearance
- Designed to be fitted behind hinged mirror or panel (access required to replenish soap supply).
- Touch-free thus eliminating cross-contamination.
- 1.8ml of soap per dispensing cycle adjustable on-site with Dolphin key ring
- Helps prevent vandalism vandal resistant
- Powered by 9v transformer
- Chrome plated nozzle designed to protrude slightly below bottom edge of mirror making it quick and easy to identify and use.
- 1,000ml refillable plastic container (no need to purchase unique soap reservoirs)
- 2 year guarantee
- The peristaltic pump allows the use of different soap viscosities, including antibacterial gels
- Easy to use refill button (either on the dispenser pump, or by means of the Remote Control)
- Easy to fit
- · Window in baseplate for checking soap levels

## **Product Data**

- H 320 x W 140 x D 140 mm of backplate
- Backplate made from stainless steel
- Capacity 1,000 ml
- Allow 400mm overall height from bottom of backplate
- Minimum height of infrared sensor above surface below
  300 mm