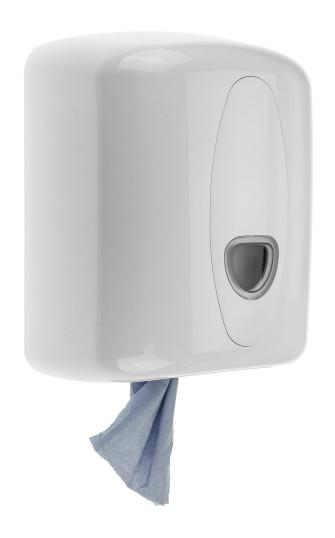

## **Excel Large Centre Feed Tissue Dispenser**

#### **Part Number BC8311W**

UK Manufactured
Quality ABS plastic Lockable dispenser
Dispenser holds a large centre feed roll
Suitable for most industrial area's requiring paper tissue
Ideal for garages, service stations, schools and kitchens
Front window to check stock levels
Fixing kit and key provided