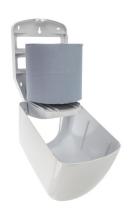

# Capacity

Maximum roll size – 230mm high x 220mm diameter

Perforated or un-perforated paper Standard Centre feed rollsr