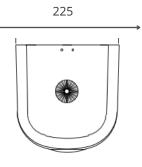

### The Excel Range is an official Made In Britain product

Height 346mm Width 225mm Projection 234mm

## **Dimensions**