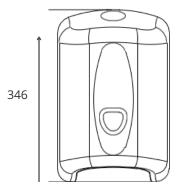

### The Excel Range is an official Made In Britain product

Height 346mm Width 225mm Projection 234mm

## **Dimensions**