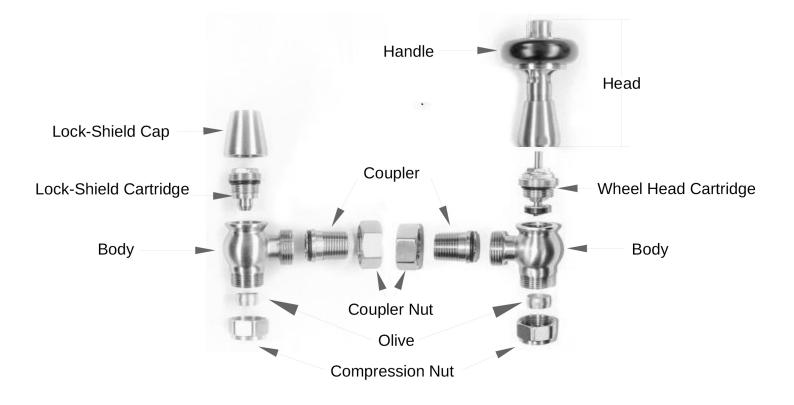

-------|--|
| e Brass    | Antique Copper  |  |
| ass        | Black Nickel    |  |
| ome        | Nickel          |  |
| Nickel     | Polished Copper |  |
| d Copper   | White           |  |
| ish Brass  | Pewter          |  |
| ered Brass | Brushed Brass   |  |
| ed Black   | Light Pewter    |  |
|            |                 |  |

| Flow Ratings     |          |  |
|------------------|----------|--|
| Normal Flow Rate | 0.20m³/h |  |
| Max Flow Rate    | 0.30m³/h |  |

## Disclaimer

All dimensions are approximate and for roughing in only. We reserve the right to alter dimensions without notice. We recommend no work be carried out until the goods arrive. We can take no responsibility for errors in information supplied.



Identifying Parts (ETO-AG-SN shown)



Lock-Shield

Wheel Head



## **Prestige Radiators**

**T**: 01977 663331 **E**: cnmservice@cnmonline.co.uk CNM Online, Unit 2, North Point Business Park, Selby Road Eggborough, North Yorkshire, DN14 0JT