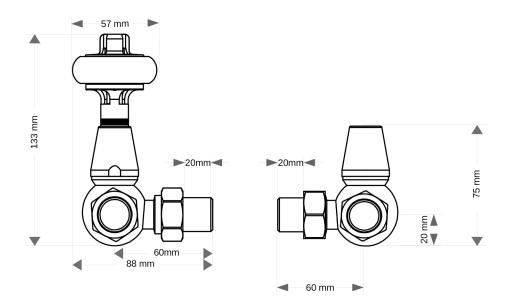

## **Bull Traditional Manual Corner Valve - Antique Copper**

| Connection Size             |                   |  |  |  |
|-----------------------------|-------------------|--|--|--|
| Valve to Radiator           | 1/2" BSPT         |  |  |  |
| Valve to Pipe               | 15 mm Compression |  |  |  |
|                             |                   |  |  |  |
| Allen Key size              |                   |  |  |  |
| To adjust Lock-Shield       | 8 mm              |  |  |  |
| To fit Coupler to Radiator  | 1/2"              |  |  |  |
| Allen Keys are not included |                   |  |  |  |
|                             |                   |  |  |  |
| Pressure Ratings            |                   |  |  |  |
| Max Test Pressure           | 12 Bar            |  |  |  |
| Max Operating Pressure      | 10 Bar            |  |  |  |
| Max Differential Pressure   | 1 Bar             |  |  |  |