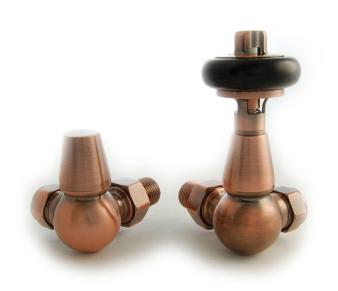

## **Bull Traditional Manual Corner Valve - Antique Copper**

| Connection Size             |                   |  |  |  |
|-----------------------------|-------------------|--|--|--|
| Valve to Radiator           | 1/2" BSPT         |  |  |  |
| Valve to Pipe               | 15 mm Compression |  |  |  |
|                             |                   |  |  |  |
| Allen Key size              |                   |  |  |  |
| To adjust Lock-Shield       | 8 mm              |  |  |  |
| To fit Coupler to Radiator  | 1/2"              |  |  |  |
| Allen Keys are not included |                   |  |  |  |
|                             |                   |  |  |  |
| Pressure Ratings            |                   |  |  |  |
| Max Test Pressure           | 12 Bar            |  |  |  |
| Max Operating Pressure      | 10 Bar            |  |  |  |
| Max Differential Pressure   | 1 Bar             |  |  |  |