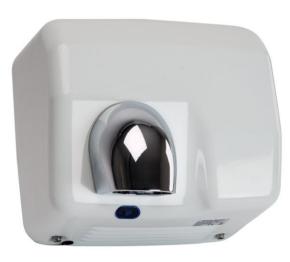

## PL90MWH White Metal Steel Ultra Dry Pro 1 Hand Dyer

Ultra Dry Pro 1 hand and face dryer has an extremely powerful motor and is perfect for a facility that requires long term, heavy usage. Durable and vandal resistant steel case. Long life, durable motor. Digital circuit. Infrared sensor with anti-interfere technology.

## Product Features:

- 15-20 seconds hand drying time
- Powerful air speed
- Motor 7500rpm
- Power 2500W/ 240V/ 50Hz/ 10.4A
- Automatic sensor range 0~110mm
- IPX1 rated
- Sound level 70 dB(A)
- Centrifugal fan
- 360° revolving nozzle
- Manufacturers 3 year warranty