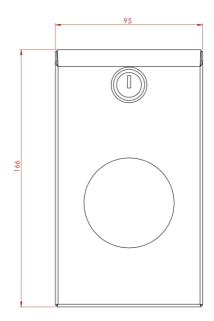

## **Product Features:**

- Manufactured in the UK
- Brushed Stainless Steel
- 304L Grade Stainless Steel / 240g
- Key Lockable

All dimensions are in mm.

Height: 166 Width: 95 Depth: 26

Weight: 0.3kg Capacity: 1 Pack