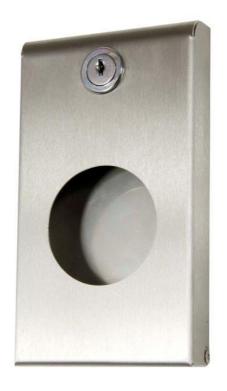

## PL09MBS Brushed Stainless Sanitary Bag Dispenser

This stylish and high quality sanitary bag holder has non-intrusive extra slim design. The brushed stainless steel hygienic sanitary bag dispenser will improve the hygiene and appeal of any washroom. Providing sanitary disposal bags prevents drain blockage by sanitary products, and helps keep environments ultra-clean.

These wall mounted dispensers will keep sanitary bags tidy and accessible, and are designed to to ensure washrooms look attractive and inviting.

Units are opened with the provided key, you can quickly and easily restock sanitary bags at the same time as other washroom products.

Made in a quality brushed stainless steel finish.