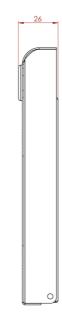

## **Product Features:**

- Manufactured in the UK
- Brushed Stainless Steel
- 304L Grade Stainless Steel / 240g
- Key Lockable

All dimensions are in mm.

Height: 166 Width: 95 Depth: 26

Weight: 0.3kg Capacity: 1 Pack