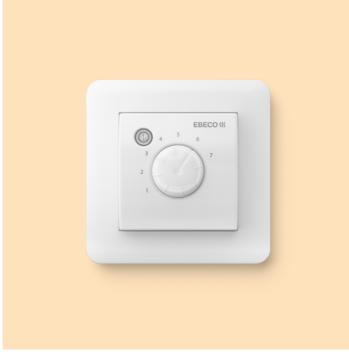

# EBECO \\\

Floor heating thermostat with floor and room sensors

# Usage Home environment

Simple and user-friendly

EB-Therm 55 is a simple underfloor heating thermostat with an analogue lockable control to regulate the temperature and an on/off button that shows if the underfloor heating is in operation. The thermostat is microprocessor controlled, which means that the temperature fluctuations are minimised and it provides even heating. EB-Therm 55 can be used as a floor thermostat, room thermostat or as a combined room thermostat with overheating protection in the floor.