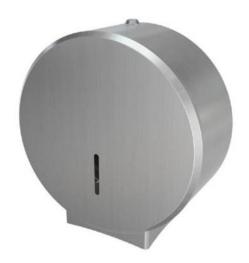

## Jumbo Toilet Paper Dispenser - Midi

Product Code: 83710

## **Product Description:**

- Toilet roll dispenser suitable for midi jumbo rolls
- The full back plate ensures strength and stability
- Visual inspection window easily shows the fill level of the roll for easy servicing
- Locking mechanism secures and protects the toilet rolls from pilfering
- Cover simply snap locks into place when closing
- Core diameter 57mm
- Maximum roll size 270mm, W.98mm
- Also available for Mini Jumbo Rolls