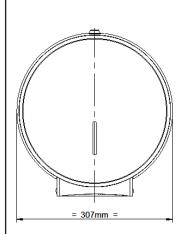

## Recommended installation height:

| Material:       | Stainless Steel /<br>Powder Coated Steel    |
|-----------------|---------------------------------------------|
| Dimensions:     | W.307mm x H.320mm x D.134mm                 |
| Weight:         | 1.9kg                                       |
| Packing/Carton: | 1 piece                                     |
| Finish:         | Polished / Brushed /<br>White Powder Coated |