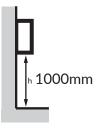

## Recommended installation height:

| Material:       | Stainless Steel /<br>Powder Coated Steel    |
|-----------------|---------------------------------------------|
| Dimensions:     | W.307mm x H.320mm x D.134mm                 |
| Weight:         | 1.9kg                                       |
| Packing/Carton: | 1 piece                                     |
| Finish:         | Polished / Brushed /<br>White Powder Coated |