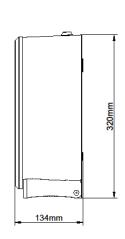

## Recommended installation height:

| Material:       | Stainless Steel /<br>Powder Coated Steel    |
|-----------------|---------------------------------------------|
| Dimensions:     | W.307mm x H.320mm x D.134mm                 |
| Weight:         | 1.9kg                                       |
| Packing/Carton: | 1 piece                                     |
| Finish:         | Polished / Brushed /<br>White Powder Coated |