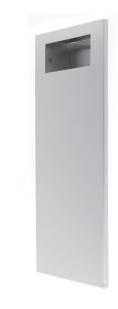

## **Slimline Waste Bin**

Product Code: 92284SS

## **Product Description:**

- Slim Line Waste Bin designed for 100mm wall cavities
- Contains 18L capacity plastic waste bin liner
- Durable stainless steel recessed enclosure
- Manufactured from Stainless Steel with a brushed finish
- Fully seamed welded
- Front panel depth 16mm
- Front face opens for ease of emptying
- Locked to secure access
- Can be used as a standalone unit or in combination with a paper towel dispenser and hand dryer

Available finishes:

|                 |                             |       | 382mm | _16mm100mm |
|-----------------|-----------------------------|-------|-------|------------|
| Material:       | Stainless Steel             | 840mm | -     |            |
| Dimensions:     | W.382mm x H.840mm x D.116mm |       |       |            |
| Weight:         | 15.5kg                      |       |       |            |
| Packing/Carton: | 1 piece                     | 840   |       |            |
| Finish:         | Brushed                     |       |       | <b>₩</b> . |
|                 |                             |       |       |            |