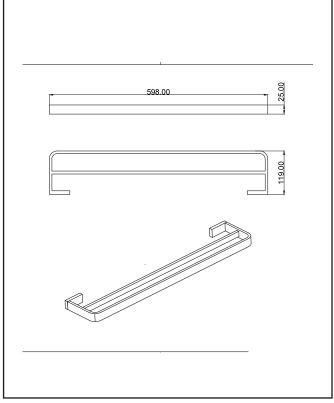

Dimensions (measurements in mm)

## Monza Brushed Bronze Double Towel Rail

Product Code: BRONZEACC-005

| Product Name                | BRASSACC-005                     |
|-----------------------------|----------------------------------|
| Product Decription          | Brushed Bronze Double Towel Rail |
| Product Transportation      |                                  |
| Barcode                     | 5060964934389                    |
| Contry of origin            | СН                               |
| Comodity code               | 8302500000                       |
| Product Mesurements         |                                  |
| Product Weight (KG)         | 0.400                            |
| Product Width (mm)          | 598                              |
| Product Height (mm)         | 119                              |
| Product Depth (mm)          | 25                               |
| Product Length (mm)         | 0                                |
| Primary Packed Measurements |                                  |
| Packaged Weight             | 0.425                            |
| Packed Length               | 120                              |
| Packed Width                | 600                              |
| Packed Height               | 30                               |
| Packaging Weights           |                                  |
| Card (kg)                   | 0.25                             |
| Paper (kg)                  | 0                                |
| Wood (kg)                   | 0                                |
| Plastic (kg)                | 0                                |
| Compliance DOP              | N/a                              |