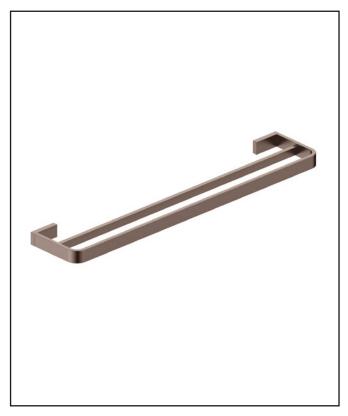

## Monza Brushed Bronze Double Towel Rail

Product Code: BRONZEACC-005

| Product Name                | BRASSACC-005                     |
|-----------------------------|----------------------------------|
| Product Decription          | Brushed Bronze Double Towel Rail |
| Product Transportation      |                                  |
| Barcode                     | 5060964934389                    |
| Contry of origin            | СН                               |
| Comodity code               | 8302500000                       |
| Product Mesurements         |                                  |
| Product Weight (KG)         | 0.400                            |
| Product Width (mm)          | 598                              |
| Product Height (mm)         | 119                              |
| Product Depth (mm)          | 25                               |
| Product Length (mm)         | 0                                |
| Primary Packed Measurements |                                  |
| Packaged Weight             | 0.425                            |
| Packed Length               | 120                              |
| Packed Width                | 600                              |
| Packed Height               | 30                               |
| Packaging Weights           |                                  |
| Card (kg)                   | 0.25                             |
| Paper (kg)                  | 0                                |
| Wood (kg)                   | 0                                |
| Plastic (kg)                | 0                                |
| Compliance DOP              | N/a                              |

| General Information   |                |
|-----------------------|----------------|
| Construction Material | Brass          |
| Installation type     | Wall Mounted   |
| Colour / Finish       | Brushed Bronze |