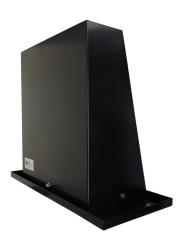

# **Technical Data Sheet**

# Modulo Slimline Behind the Mirror Hand Hygiene System Hand Dryer

Applicable to product:

92403BK Modulo Slimline Hand Dryer





# Modulo Slimline Hand Dryer

92403BK

Automatic, energy efficient hand dryer. Dries hands fast at the point of use. Helps to reduce drips on the floor from wet hands. Quiet in use and ideal for busy washrooms. Works in conjunction with the Modulo Slimline Cabinet.

### **Product Image:**



## **Product Description:**

- Fast, energy efficient hand dryer
- Drips from wet hands are kept over the basins
- CE Approved
- Reduces washroom waste with no requirement to re-fill

#### When used with the Modulo Slimline Cabinet:

- Base plate sits on fixings within the cabinet and is secured into place
- The dryer can be positioned in multiple locations within the cabinet
- Protected by lockable cabinet door
- Utilises a full modular cabinet space
- Blanking plates available separately if required

#### When used with the Modulo Slimline Shelf:

- Base plate sits on fixings on the shelf and is secured into place
- The dryer can be positioned in multiple locations on the shelf
- Utilises a full modular shelf space
- Blanking plates available separately if required

#### Installation o