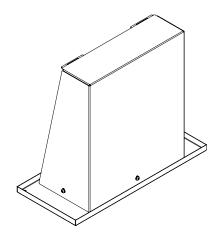

# **Technical Data Sheet**

# Modulo Slimline Behind the Mirror Hand Hygiene System Hand Dryer

Applicable to product:

92403BK Modulo Slimline Hand Dryer





# Modulo Slimline Hand Dryer

92403BK

Automatic, energy efficient hand dryer. Dries hands fast at the point of use. Helps to reduce drips on the floor from wet hands. Quiet in use and ideal for busy washrooms. Works in conjunction with the Modulo Slimline Cabinet.

### **Product Image:**



## **Product Description:**

- Fast, energy efficient hand dryer
- Drips from wet hands are kept over the basins
- CE Approved
- Reduces washroom waste with no requirement to re-fill

#### When used with the Modulo Slimline Cabinet:

- Base plate sits on fixings within the cabinet and is secured into place
- The dryer can be positioned in multiple locations within the cabinet
- Protected by lockable cabinet door
- Utilises a full modular cabinet space
- Blanking plates available separately if requi