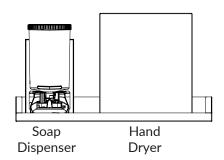

rical Supply:</b> | 220/240v 50/60Hz                                      |
| Nominal Output:           | 1.7kW @ 230 volts                                     |
| Sensor Range:             | 100mm (directly under outlet)                         |
| Air Velocity:             | 28 m/s                                                |
| Noise Level:              | 71 dDA                                                |
| Weight:                   | 6.5kg                                                 |
| Warranty:                 | 3 years                                               |

# Line Drawing:





## **Technical Data Sheet**

# Modulo Slimline Hand Dryer 92402BK

## Configuration suggestions:

## 1200mm Unit:

# Soap Hand Hand Soap Dispenser Dryer Dryer Dispenser

## 600mm Unit: