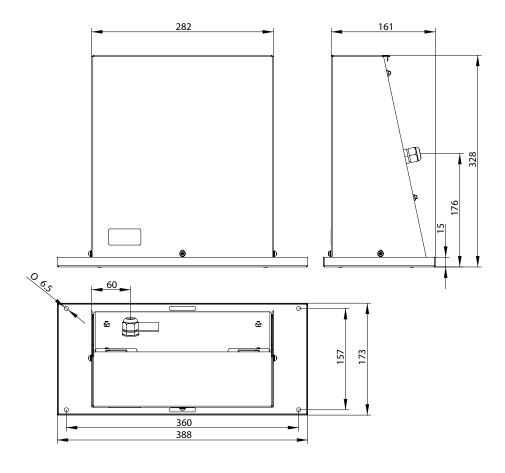

# Product Specification:

| Material:                 | EN 1.4509 Stainless Steel + mixed material components |
|---------------------------|-------------------------------------------------------|
| Dimensions:               | W.388mm x H.328mm x D.173mm                           |
| Finish:                   | Matte black powder coated                             |
| <b>Electrical Supply:</b> | 220/240v 50/60Hz                                      |
| Nominal Output:           | 1.7kW @ 230 volts                                     |
| Sensor Range:             | 100mm (directly under outlet)                         |
| Air Velocity:             | 28 m/s                                                |
| Noise Level:              | 71 dDA                                                |
| Weight:                   | 6.5kg                                                 |
| Warranty:                 | 3 years                                               |

# Line Drawing: