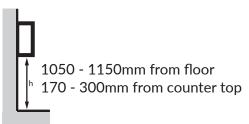

## C/Multi Fold Paper Towel Dispenser - Large

Product Code: 77127 (SS/00)

## **Product Description:**

- Ideal for C fold or multifold interleaved paper towels
- Visual inspection window located on the side quickly shows stock level for ease of servicing
- The larger size is perfect for locations with heavy footfall and usage
- Locking mechanism secures and protects the paper towel from pilfering



## Recommended installation height:



## Available finishes:





| Material:       | Stainless Steel / Powder Coated<br>Steel |
|-----------------|------------------------------------------|
| Dimensions:     | W.250mm x H.363mm x D.110mm              |
| Weight:         | 3.4kg                                    |
| Packing/Carton: | 1 piece                                  |
| Finish:         | Brushed / White Powder Coat              |