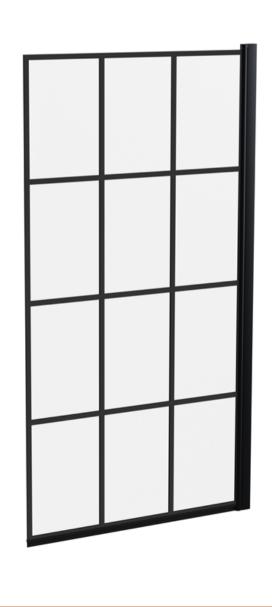

Sales Code: NSSQBF Description: Square Framed Bath Screen (6)

| <b>Product Dimensions</b>  |                               |
|----------------------------|-------------------------------|
| Height (mm):               | 1435                          |
| Width (mm):                | 785                           |
| Depth (mm):                | 38                            |
| Nett Weight (kg):          | 18.4                          |
| Packaging Dimensions       |                               |
| Height (mm):               | 55                            |
| Width (mm):                | 810                           |
| Length (mm):               | 1460                          |
| Gross Weight (kg):         | 18.4                          |
| Packaging Data             |                               |
| Box Colour:                | Brown Cardboard Box - Printed |
| Box Qty:                   | 1                             |
| Label Size:                | х                             |
| Label Colour:              | Not Applicable                |
| Label Qty:                 | 0                             |
| Outer Box Dimensions (If A | Applicable)                   |
| Height (mm):               |                               |
| Width (mm):                |                               |
| Depth (mm):                |                               |
| Length (mm):               |                               |
| Gross Weight (kg):         |                               |
| Barcode:                   | 5056211881261                 |
| Product Details            |                               |
| Country of Origin:         | China                         |
| Fitting Instruction:       | Yes                           |
| CE Approval:               |                               |
| Profile Material:          | Aluminium                     |
| Profile Finish:            | Matt Black                    |
| Adjustments (mm):          | 770mm - 785mm                 |
| Entry Width (mm):          |                               |
| Swing In Dim (mm):         |                               |
| Swing Out Dim (mm):        |                               |
| Radius (mm):               | Not Applicable                |
| Glass Thickness (mm):      | 6                             |
| Easy Fit:                  | No                            |
| Easy Clean:                | No                            |
| Handle Style:              | Not Applicable                |
| Handle Material:           | Not Applicable                |
| Enclosure Design:          | Frameless                     |
| Wheel Type:                | Not Applicable                |
| Support Bar Included:      | Support Bar Not Included      |
| Extras:                    | None                          |