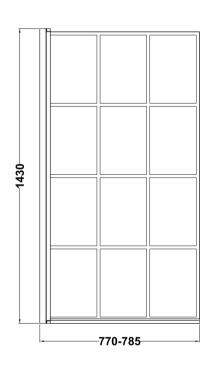

Sales Code: NSSQBF Description: Square Framed Bath Screen (6)

| <b>Product Dimensions</b>  |                               |
|----------------------------|-------------------------------|
| Height (mm):               | 1435                          |
| Width (mm):                | 785                           |
| Depth (mm):                | 38                            |
| Nett Weight (kg):          | 18.4                          |
| Packaging Dimensions       |                               |
| Height (mm):               | 55                            |
| Width (mm):                | 810                           |
| Length (mm):               | 1460                          |
| Gross Weight (kg):         | 18.4                          |
| Packaging Data             |                               |
| Box Colour:                | Brown Cardboard Box - Printed |
| Box Qty:                   | 1                             |
| Label Size:                | х                             |
| Label Colour:              | Not Applicable                |
| Label Qty:                 | 0                             |
| Outer Box Dimensions (If A | Applicable)                   |
| Height (mm):               |                               |
| Width (mm):                |                               |
| Depth (mm):                |                               |
| Length (mm):               |                               |
| Gross Weight (kg):         |                               |
| Barcode:                   | 5056211881261                 |
| Product Details            |                               |
| Country of Origin:         | China                         |
| Fitting Instruction:       | Yes                           |
| CE Approval:               |                               |
| Profile Material:          | Aluminium                     |
| Profile Finish:            | Matt Black                    |
| Adjustments (mm):          | 770mm - 785mm                 |
| Entry Width (mm):          |                               |
| Swing In Dim (mm):         |                               |
| Swing Out Dim (mm):        |                               |
| Radius (mm):               | Not Applicable                |
| Glass Thickness (mm):      | 6                             |
| Easy Fit:                  | No                            |
| Easy Clean:                | No                            |
| Handle Style:              | Not Applicable                |
| Handle Material:           | Not Applicable                |
| Enclosure Design:          | Frameless                     |
| Wheel Type:                | Not Applicable                |
| Support Bar Included:      | Support Bar Not Included      |
| Extras:                    | None                          |