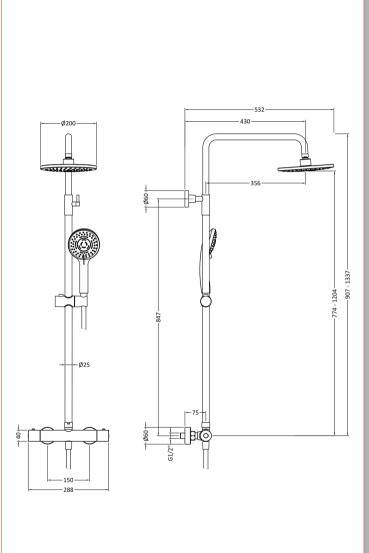

Sales Code: JTY475 Description: Round Thermostatic Bar Valve & Kit

| roduct Dimensions                    |                       |
|--------------------------------------|-----------------------|
| ength (mm):                          |                       |
| 7idth (mm):                          | 267                   |
| eight (mm):                          | 1245                  |
| epth (mm):                           | 429                   |
| ett Weight (kg):                     | 3.75                  |
| ackaging Dimensions                  |                       |
| ength (mm):                          | 750                   |
| 7idth (mm):                          | 340                   |
| eight (mm):                          |                       |
| ross Weight (kg):                    | 3.75                  |
| ackaging Data                        |                       |
|                                      | White Cardboard Box   |
| ox Colour:<br>ox Qty:                | 1                     |
| abel Size:                           | 100 x 50              |
| abel Colour:                         | White Label           |
| abel Qty:                            | 2                     |
|                                      | <del></del>           |
| outer Box Dimensions (If Appl        | ісавіе)               |
| ength (mm):                          |                       |
| /idth (mm):                          | 780                   |
| eight (mm):                          | 570                   |
| epth (mm):                           | 450                   |
| ross Weight (kg):                    | 26                    |
| arcode:                              | 5056211897774         |
| roduct Details                       |                       |
| ountry of Origin:                    | China                 |
| tting Instruction:                   | Yes                   |
| roduct Material:                     | Brass/ABS             |
| Tount Type:                          | Surface, Wall         |
| utlet Elbow Supplied:                | No                    |
| asy Clean:                           | Yes                   |
| ead Included:                        | Yes                   |
| andset Included:                     | Yes                   |
| ody Jets Included:                   | No                    |
| o of Body Jets:                      | Not Applicable        |
| perating Pressure (bar):             | 1                     |
| alve/Cartridge Type:                 | 1/4 Turn Ceramic Disc |
| ow Rates (L/min): 0.1 bar: N/A 0.5 l |                       |
| MV2 Approved: No                     | Approval No: N/A      |
| MV3 Approved: No                     | Approval No: N/A      |
| RAS Approved: No                     | Approval No: N/A      |
| ead Function:                        | Single                |
| andset Function:                     | Multiple Settings     |
| ody Jet Info:                        | Not Applicable        |
| pe Size:                             | 15 mm (1/2" Bsp)      |
| pe Centres:                          | 150 mm                |
| olour/Finish:                        | Matt Black            |
| ose Included:                        | Yes 2                 |
| o or chiners.                        | 4                     |