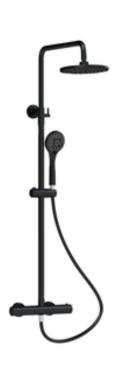

Sales Code: JTY475 Description: Round Thermostatic Bar Valve & Kit

| roduct Dimensions                    |                       |
|--------------------------------------|-----------------------|
| ength (mm):                          |                       |
| 7idth (mm):                          | 267                   |
| eight (mm):                          | 1245                  |
| epth (mm):                           | 429                   |
| ett Weight (kg):                     | 3.75                  |
| ackaging Dimensions                  |                       |
| ength (mm):                          | 750                   |
| 7idth (mm):                          | 340                   |
| eight (mm):                          |                       |
| ross Weight (kg):                    | 3.75                  |
| ackaging Data                        |                       |
|                                      | White Cardboard Box   |
| ox Colour:<br>ox Qty:                | 1                     |
| abel Size:                           | 100 x 50              |
| abel Colour:                         | White Label           |
| abel Qty:                            | 2                     |
|                                      | <del></del>           |
| outer Box Dimensions (If Appl        | ісавіе)               |
| ength (mm):                          |                       |
| /idth (mm):                          | 780                   |
| eight (mm):                          | 570                   |
| epth (mm):                           | 450                   |
| ross Weight (kg):                    | 26                    |
| arcode:                              | 5056211897774         |
| roduct Details                       |                       |
| ountry of Origin:                    | China                 |
| tting Instruction:                   | Yes                   |
| roduct Material:                     | Brass/ABS             |
| Tount Type:                          | Surface, Wall         |
| utlet Elbow Supplied:                | No                    |
| asy Clean:                           | Yes                   |
| ead Included:                        | Yes                   |
| andset Included:                     | Yes                   |
| ody Jets Included:                   | No                    |
| o of Body Jets:                      | Not Applicable        |
| perating Pressure (bar):             | 1                     |
| alve/Cartridge Type:                 | 1/4 Turn Ceramic Disc |
| ow Rates (L/min): 0.1 bar: N/A 0.5 l |                       |
| MV2 Approved: No                     | Approval No: N/A      |
| MV3 Approved: No                     | Approval No: N/A      |
| RAS Approved: No                     | Approval No: N/A      |
| ead Function:                        | Single                |
| andset Function:                     | Multiple Settings     |
| ody Jet Info:                        | Not Applicable        |
| pe Size:                             | 15 mm (1/2" Bsp)      |
| pe Centres:                          | 150 mm                |
| olour/Finish:                        | Matt Black            |
| ose Included:                        | Yes 2                 |
| o or chiners.                        | 4                     |