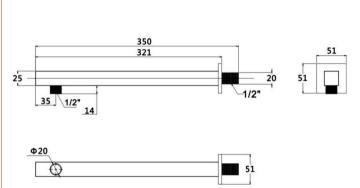

Sales Code: ARM19 Description: Square Shower Arm 350mm

| <b>Product Dimensions</b>      |                                                  |
|--------------------------------|--------------------------------------------------|
| Length (mm):                   |                                                  |
| Width (mm):                    | 51                                               |
| Height (mm):                   | 51                                               |
| Depth (mm):                    | 350                                              |
| Nett Weight (kg):              | 0.5                                              |
| <b>Packaging Dimensions</b>    |                                                  |
| Length (mm):                   | 400                                              |
| Width (mm):                    | 70                                               |
| Height (mm):                   |                                                  |
| Gross Weight (kg):             | 0.5                                              |
| Packaging Data                 |                                                  |
| Box Colour:                    | White Cardboard Box                              |
| Box Oty:                       | 1                                                |
| Label Size:                    | 100 x 50                                         |
| Label Colour:                  | White Label                                      |
| Label Qty:                     | 2                                                |
|                                |                                                  |
| Outer Box Dimensions (I        | і Арріісавіе)                                    |
| Length (mm):                   | 440                                              |
| Width (mm):                    | 410                                              |
| Height (mm):                   | 290                                              |
| Depth (mm):                    | 507                                              |
| Gross Weight (kg):             | 15                                               |
| Barcode:                       | 5055369029754                                    |
| <b>Product Details</b>         |                                                  |
| Country of Origin:             | China                                            |
| Fitting Instruction:           | Yes                                              |
| Product Material:              | Brass                                            |
| Mount Type:                    | Surface, Wall                                    |
| Outlet Elbow Supplied:         | No                                               |
| Easy Clean:                    | Not Applicable                                   |
| Head Included:                 | No                                               |
| Handset Included:              | Not Applicable                                   |
| Body Jets Included:            | No                                               |
| No of Body Jets:               | Not Applicable                                   |
| Operating Pressure (bar):      |                                                  |
| Valve/Cartridge Type:          | Not Applicable                                   |
| Flow Rates (L/min): 0.1 bar: N | /A 0.5 bar: N/A 1 bar: N/A 2 bar: N/A 3 bar: N/A |
| TMV2 Approved: No              | Approval No: N/A                                 |
| TMV3 Approved: No              | Approval No: N/A                                 |
| WRAS Approved: No              | Approval No: N/A                                 |
| Head Function:                 | Not Applicable                                   |
| Handset Function:              | Not Applicable                                   |
| Body Jet Info:                 | Not Applicable                                   |
| Pipe Size:                     | Not Applicable                                   |
| Pipe Centres:                  | N/A                                              |
| Colour/Finish:                 | Chrome                                           |
| Hose Included:                 | Not Applicable                                   |
| No. of Outlets:                | 1                                                |