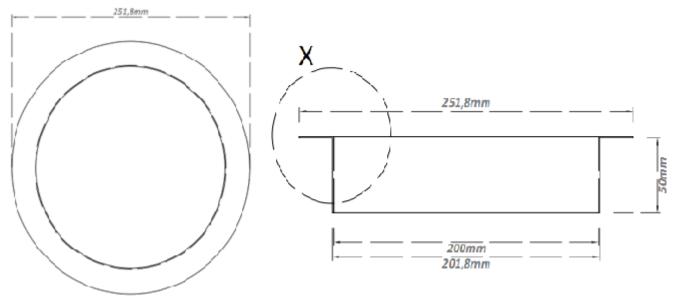

## Prestige Counter Mounted Circular Waste Chute 200mm

**PSCB200** 

Materials: Constructed from Type UK 304 stainless steel, 0.9mm gauge with exposed surfaces in a Black Matt finish.

**Installation:** The chute is designed for installation in 205  $\pm$  1.5mm diameter hole in countertops.

To install the chute, cut hole in countertop  $205 \pm 1.5$ mm diameter. Apply clear silicone sealant on underside of the waste chutes 25mm lip and around a portion of the waste chute outer body - which protrudes down into the mounting hole. Install unit into countertop hole and when the chute is in place, wipe off any excess silicone with a clean cloth.

**Specification:** Prestige Circular Waste Chute for mounting in countertops fabricated from UK 304 grade stainless steel with 200mm inner diameter and 25mm outer lip. The outer flat lip and inner chute surface will be in a brushed satin finish. The waste chute opening provides access to deposit general waste into a separate waste receptacle housed beneath the countertop.