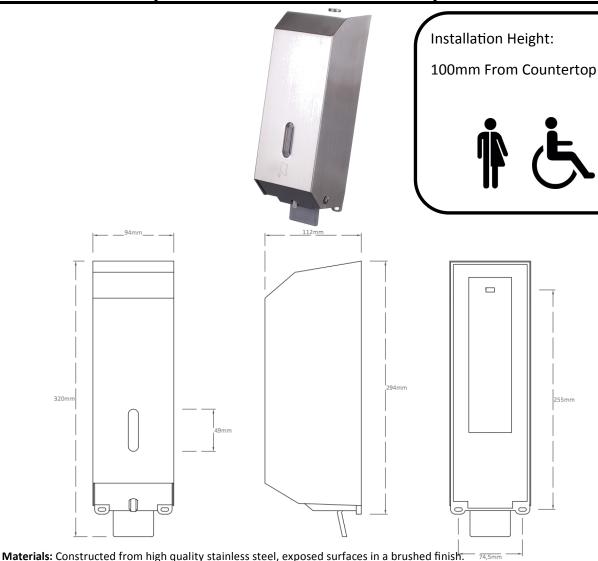

## Prestige Soap Dispenser With Inner Pp Reservoir

**PW884** 

**Installation:** Unlock dispenser and remove filling reservoir. Mark a hole through the top central fixing indicator on the wall 360mm above the countertop and drill hole then insert plug, mark two further fixing points 255mm below, drill and insert plugs. Secure the unit to wall using screws provided. The soap dispenser will sit 100mm above countertop.

**Specification:** Prestige Soap Dispenser With Inner Pp Reservoir, capacity 1000ml constructed from high quality stainless steel. Soap dispenser will dispense one shot of liquid soap equal to 1.5ml. Dispenses any commercially available soap. Not suitable for grit soap.