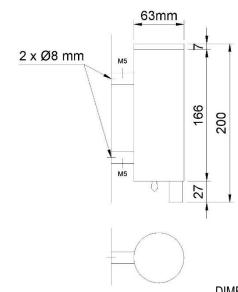

## TECHNICAL DATA

- · Made of AISI 304 stainless steel, polish finished.
- · Dimensions: 200 mm height and Ø63 mm.
- · Capacity: 300 ml.
- · Hidden wall fixings. Distance between fasteners to wall: 110 mm.
- Maintenance: Stainless steel needs maintenance because dust can eventually damage the chrome in stainless steel. We recommend monthly cleaning with our special product.

## TECHNICAL DRAWING

DIMENSIONS IN mm

NOFER S.L. Avenida de la fama, 118 08940 · Cornellà de Llobregat (Barcelona) Tel +34 934 742 423 · Fax +34 934 743 548 export@nofer.com · www.nofer.com

Products