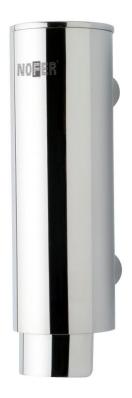

#### Soap dispenser

- · Soap dispenser with manual push button.
- · Designed for wall mounting, leaving the anchor hidden.
- · Safety cap against theft with key.
- · Durability and ease of cleaning.

## TECHNICAL DATA

- · Made of AISI 304 stainless steel, polish finished.
- · Dimensions: 200 mm height and Ø63 mm.
- · Capacity: 300 ml.
- · Hidden wall fixings. Distance between fasteners to wall: 110 mm.
- Maintenance: Stainless steel needs maintenance because dust can eventually damage the chrome in stainless steel. We recommend monthly cleaning with our special product.