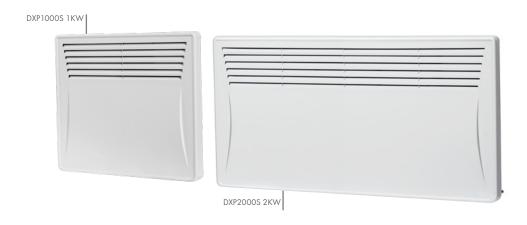

## **DELUX ECO SMART**

Digital Panel

The Delux Eco Smart Digital Panel Heaters are ideal for heating a wide range of domestic and commercial applications. Ease of use with inbuilt Wi-Fi / Bluetooth, enabling app connectivity offering total flexibility of control, with the added benefit of Alexa / google compatibility.

- Modern, Slimline Profile
- Energy Efficient Heating
- 1 KW 12m<sup>2</sup> Coverage | 2KW 22m<sup>2</sup> Coverage
- Adjustable Digital Thermostat
- P24 Hour/Weekly Timer
- Two Power Settings
- Wi-Fi & Bluetooth
- Apple & Android Compatible
- Child Safety Lock
- Open Window Detection
- Water Splash Proof, IP24 Rated
- Auto Reset Thermal Cutout
- X-Shaped Heating Element for High Efficiency
- Overheating Protection
- Water Splashproof IP24
- Frost Protection Setting
- Wall Mount Bracket Included
- Pre-wired Power Cable 1.5m