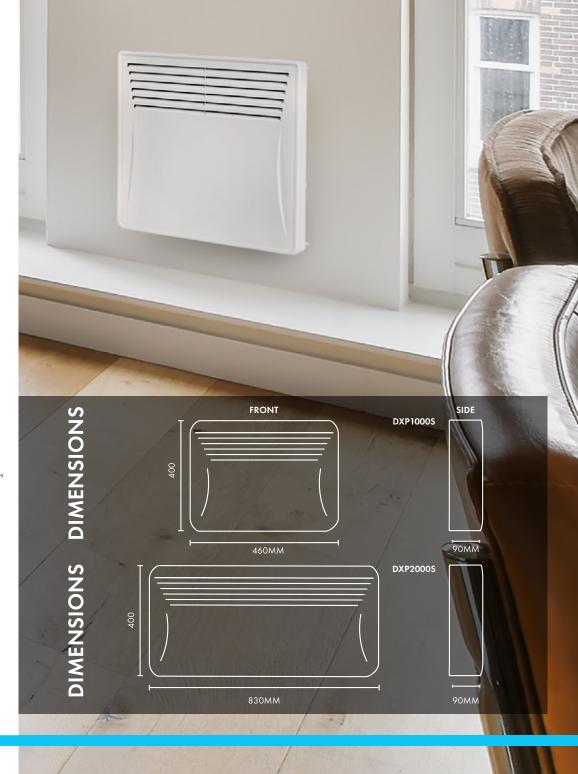

- Modern, Slimline Profile
- Energy Efficient Heating
- 1 KW 12m<sup>2</sup> Coverage | 2KW 22m<sup>2</sup> Coverage
- Adjustable Digital Thermostat
- P24 Hour/Weekly Timer
- Two Power Settings
- Wi-Fi & Bluetooth
- Apple & Android Compatible
- Child Safety Lock
- Open Window Detection
- Water Splash Proof, IP24 Rated
- Auto Reset Thermal Cutout
- X-Shaped Heating Element for High Efficiency
- Overheating Protection
- Water Splashproof IP24
- Frost Protection Setting
- Wall Mount Bracket Included
- Pre-wired Power Cable 1.5m