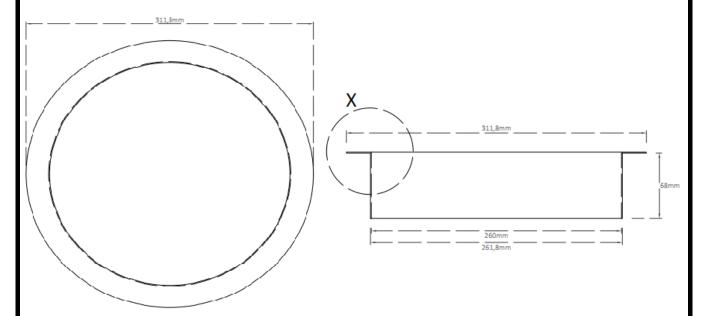

Prestige Counter
Mounted Circular
Waste
Chute
260mm

**PSC260** 

Materials: Constructed from Type UK 304 stainless steel, 0.9mm gauge with exposed surfaces in a brushed satin finish.

**Installation:** The chute is designed for installation in 265  $\pm$  1.5mm diameter hole in countertops.

To install the chute, cut hole in countertop 265  $\pm$  1.5mm diameter. Apply clear silicone sealant on underside of the waste chutes 25mm lip and around a portion of the waste chute outer body - which protrudes down into the mounting hole. Install unit into countertop hole and when the chute is in place, wipe off any excess silicone with a clean cloth.

**Specification:** Prestige Circular Waste Chute for mounting in countertops fabricated from UK 304 grade stainless steel with 260mm inner diameter and 25mm outer lip. The outer flat lip and inner chute surface will be in a brushed satin finish. The waste chute opening provides access to deposit general waste into a separate waste receptacle housed beneath the countertop.