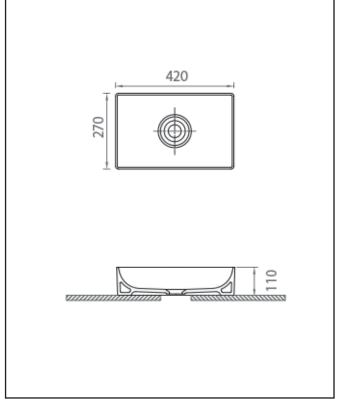

## Stance Counter Top Basin 420mm

Product Code: COUNTERTOP-001

| Product Name                | COUNTERTOP-001                |
|-----------------------------|-------------------------------|
| Product Decription          | Stance 420mm Countertop Basin |
| Product Transportation      |                               |
| Barcode                     | 5060766123196                 |
| Contry of origin            | TURK                          |
| Comodity code               | 6910900000                    |
| Product Mesurements         |                               |
| Product Weight (KG)         | 7                             |
| Product Width (mm)          | 420                           |
| Product Height (mm)         | 110                           |
| Product Depth (mm)          | 270                           |
| Product Length (mm)         | 0                             |
| Primary Packed Measurements |                               |
| Packaged Weight             | 7.8                           |
| Packed Length               | 450                           |
| Packed Width                | 140                           |
| Packed Height               | 300                           |
| Packaging Weights           |                               |
| Card (kg)                   | 0                             |
| Paper (kg)                  | 0                             |
| Wood (kg)                   | 0                             |
| Plastic (kg)                | 0                             |
| Compliance DOP              | N/a                           |