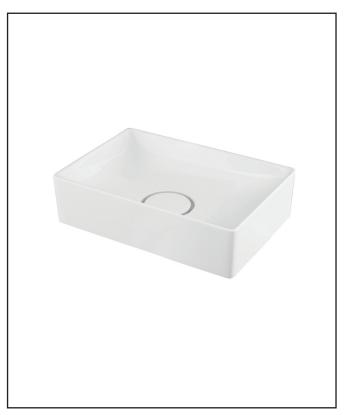

## Stance Counter Top Basin 420mm

Product Code: COUNTERTOP-001

| Product Name                | COUNTERTOP-001                |
|-----------------------------|-------------------------------|
| Product Decription          | Stance 420mm Countertop Basin |
| Product Transportation      |                               |
| Barcode                     | 5060766123196                 |
| Contry of origin            | TURK                          |
| Comodity code               | 6910900000                    |
| Product Mesurements         |                               |
| Product Weight (KG)         | 7                             |
| Product Width (mm)          | 420                           |
| Product Height (mm)         | 110                           |
| Product Depth (mm)          | 270                           |
| Product Length (mm)         | 0                             |
| Primary Packed Measurements |                               |
| Packaged Weight             | 7.8                           |
| Packed Length               | 450                           |
| Packed Width                | 140                           |
| Packed Height               | 300                           |
| Packaging Weights           |                               |
| Card (kg)                   | 0                             |
| Paper (kg)                  | 0                             |
| Wood (kg)                   | 0                             |
| Plastic (kg)                | 0                             |
| Compliance DOP              | N/a                           |

| General Information        |                   |
|----------------------------|-------------------|
| Construction Material      | Polymarble        |
| Installation type          | Furniture Mounted |
| Colour / Finish            | White             |
| Basin Attributes           |                   |
| Basin Type                 | Counter Top       |
| Number of Tap Holes        | None              |
| Compatible Tap codes       | Tall Mono Mixers  |
| Overflow                   | None              |
| Recommended waste type     | Unslotted         |
| Compatible Waste Part Code | Unslotted         |
| Inner Bowl Width (mm)      | 400               |
| Inner Bowl Length (mm)     | 250               |
| Inner Bowl Depth (mm)      | 80                |