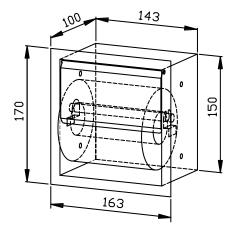

## **TOILET ROLL HOLDER WP157**

 $163 \times 170 \times 100 \text{ mm}$ for 1 toilet roll

- Toilet roll holder in robust, germ-reducing and easy-care stainless steel (AISI 304).
- All-stainless steel construction, visible surfaces satin finished and brushed.
  Further available surfaces: see below.
- Designed for one standard toilet roll with dimensions: Outer diameter max. 125 mm Width max. 100 mm Core diameter min. 38 mm
- Accessible for refilling by unlocking the center axis.
- Installation dimensions: 145 x 152 x 100 mm
- Mounting: With four screws in wall opening through fixing holes in the side walls.
- Delivery includes fixing material.
- Weight, including single package: 0.7 kg

Dimensions: 163 x 170 x 100 mm

Article No. WP157

| Available surfaces                | ID No.  |
|-----------------------------------|---------|
| satin finished (standard)         | 727 740 |
| highly polished                   | 731 740 |
| (coloured) plastic powder-coating | 728 740 |