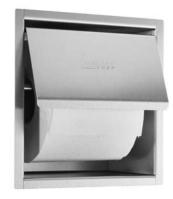

## **TOILET ROLL HOLDER WP157**

 $163 \times 170 \times 100 \text{ mm}$ for 1 toilet roll

- Toilet roll holder in robust, germ-reducing and easy-care stainless steel (AISI 304).
- All-stainless steel construction, visible surfaces satin finished and brushed.
  Further available surfaces: see below.
- Designed for one standard toilet roll with dimensions: Outer diameter max. 125 mm Width max. 100 mm Core diameter min. 38 mm
- Accessible for refilling by unlocking the center axis.
- Installation dimensions: 145 x 152 x 100 mm
- Mounting: With four screws in wall opening through fixing holes in the side walls.
- Delivery includes fixing material.
- Weight, including single package: 0.7 kg

## Suggested text for specifications:

Toilet roll holder in stainless steel (AISI 304) for flush mounting. All-stainless steel construction, visible surfaces satin finished and brushed. Designed for one standard toilet roll. Accessible for refilling by unlocking the center axis. Delivery includes fixing material.