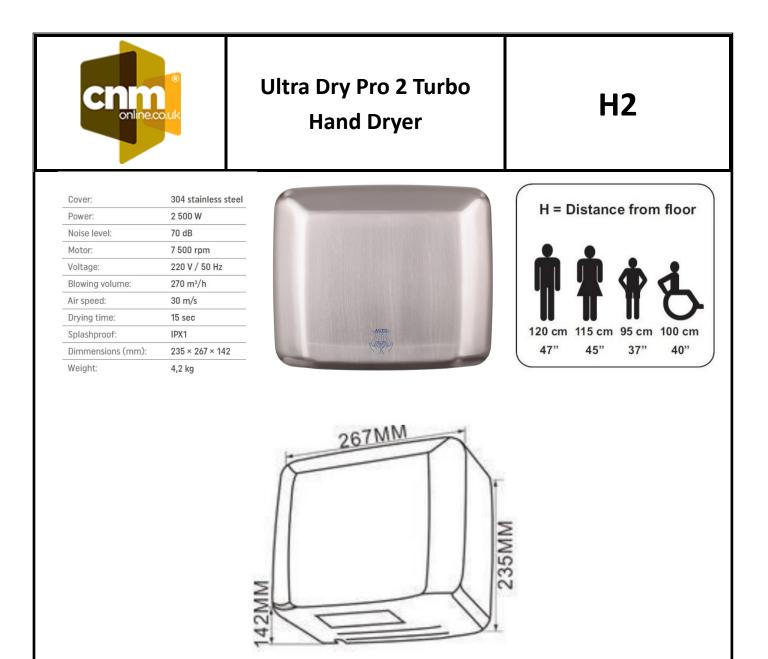

Materials: Constructed from 304 stainless steel, available in white and brushed finishes.

**Installation:** Drill four holes in the wall with raw plugs supplied. Screw out the two hexagon socket head cap screw of the shell with the hexagon wrench supplied. Open the connecting line of the sensor. Please do not use to much force when opening the shell. Fix the machine to the wall with the fixing screws enclosed. Reconnect the shell with the sensor lead wire and the shell sensor lead wire. Pay attaention that the sensor lead wire is not clipped by the shell when installing the shell.

**Specification:** Ultra Dry Pro 2 Hand Dryer is to be rated at 2500 watts. Noise level is to be 70 decibels at 2 meters. Unit is to be IP rated at IPX1. Air velocity of unit is to be 109 km/h.