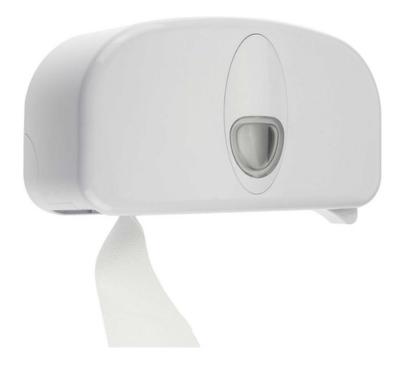

# Excel Micro Mini Corematic Jumbo Dispenser

### UK Manufactured

Quality ABS plastic Lockable dispenser Holds 2 micro corematic style toilet rolls Compact unit, ideal for busy washrooms Access to the next roll, with use of slider mechenism Once the first roll is finished Zero waste paper system - every sheet is used Front window to check stock levels Fixing kit and key provided