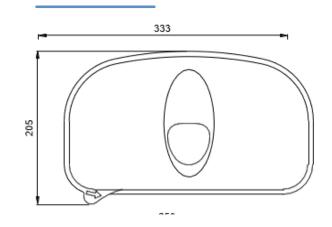

#### The Excel Range is an official Made In Britain product

Height 205mm Width 333mm Projection 159mm

## **Dimensions**