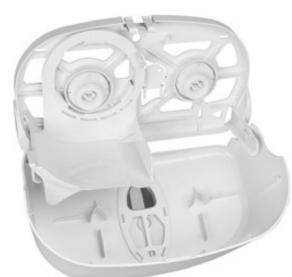

#### **Corematic Rolls**

### Capacity

(2) Corematic rolls - fits most plastic cores Max roll size – 145 mm diameter x 100mm wide