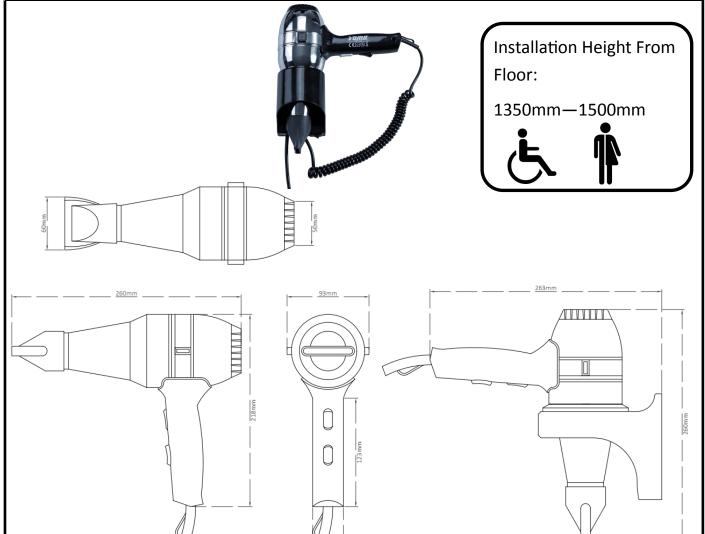

## **EC1600CC**

Materials: Constructed from stainless steel and ABS.

**Installation:** Loosen the two screws on the front of the wallbase and remove front casing from backplate. Mount the unit on the wall and secure using the fixings supplied. Hard wire the power cable to a suitable fused spur point.

**Specification:** Eternity Hotel Room Hair Dryer With Shaver Socket, power rated at 1.6kW. Electrical protection level CLASS II. Air speed: 85 km/h. Air flow: 65 l/s.