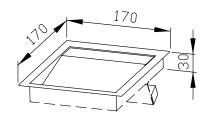

## **WASTE DEPOSIT FLAP WP158-1**

170 x 30 x 170 mm

- Self-closing, flame-retardant waste deposit flap in robust, germ-reducing and easy-care stainless steel (AISI 304).
- All-stainless steel construction; visible surfaces satin finished and brushed.
  Further available surfaces: see below.
- No wearing parts, smooth closing by counterweight.
- Mounting: Insert and glue into cutout.
- Installation dimensions: 146 x 140 mm
- Weight, including single package: 0.9 kg

Dimensions: 170 x 30 x 170 mm

Article No. WP158-1

| Available surfaces                | ID No.  |
|-----------------------------------|---------|
| satin finished (standard)         | 727 238 |
| highly polished                   | 731 238 |
| (coloured) plastic powder-coating | 728 238 |