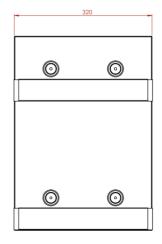

## **Product Features:**

- Manufactured in the UK
- Brushed Stainless Steel
- Tidy storage for Trigger Bottles
- 304L Grade Stainless Steel / 240g

All dimensions are in mm.

Height: 452 Width: 320 Depth: 115