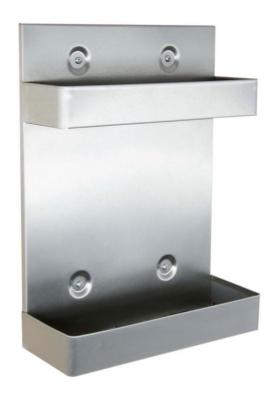

## Brushed Stainless 6 X 1 Ltr Bottle Holder

Constructed in a quality brushed stainless steel. This sturdy wall mounted shelving unit has been introduced to eliminate unsightly bottles on floors or counter tops.

The dual shelves can hold up to 6 - 1 litre bottles, easy to install with pre-set fixing holes and a fixing kit which is included.

Made in a quality brushed stainless steel finish.

## **Product Features:**

- Manufactured in the UK
- Brushed Stainless Steel
- Tidy storage for Trigger Bottles
- 304L Grade Stainless Steel / 240g

All dimensions are in mm.

Height: 452 Width: 320 Depth: 115