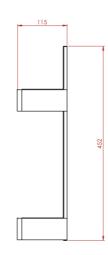

## **Product Features:**

- Manufactured in the UK
- Brushed Stainless Steel
- Tidy storage for Trigger Bottles
- 304L Grade Stainless Steel / 240g

All dimensions are in mm.

Height: 452 Width: 320 Depth: 115