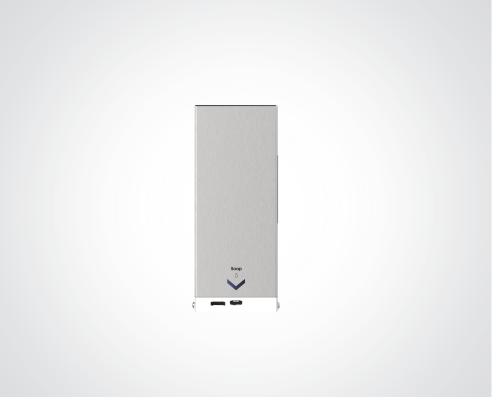

## **DOLPHIN WALL MOUNTED INFRARED SOAP DISPENSER**

- > Touch free dispenser helps remove the risk of cross-contamination in the washroom
- > Available as either as liquid soap dispenser or a foam soap dispenser
- > Constructed from high grade 304 stainless steel
- > Available in brushed and polished finshes, along with Powder coating and ceramic coating
- > Can be battery or mains powered
- > Should be mounted at least 200mm above any surface, and 300mm minimum above any reflective surface
- > 800ml Capacity tank
- $\Rightarrow$  Suitable liquid soap for the BC960 is 1-3000 cps
- > Suitable foam soap for the BC960F is I-5 CPS

## **PRODUCT CODES**

**BC960F** - Dolphin wall mounted infrared foam soap dispenser

**BC960** - Dolphin wall mounted infrared liquid soap dispenser