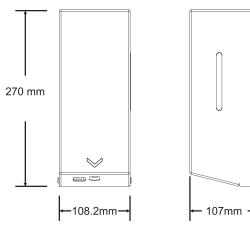

BC960 / BC960F

## **DOLPHIN WALL MOUNTED INFRARED SOAP DISPENSER**

- > Touch free dispenser helps remove the risk of cross-contamination in the washroom
- > Available as either as liquid soap dispenser or a foam soap dispenser
- > Constructed from high grade 304 stainless steel
- > Available in brushed and polished finshes, along with Powder coating and ceramic coating
- > Can be battery or mains powered
- > Should be mounted at least 200mm above any surface, and 300mm minimum above any reflective surface
- > 800ml Capacity tank
- $\Rightarrow$  Suitable liquid soap for the BC960 is 1-3000 cps
- > Suitable foam soap for the BC960F is I-5 CPS

 HEIGHT
 270MM

 WIDTH
 108.2MM

 PROJECTION
 107MM

 CAPACITY
 800ML

## **PRODUCT CODES**

**BC960F** - Dolphin wall mounted infrared foam soap