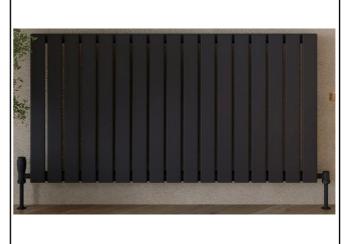

## PRODUCT DATA SHEET Bravo Horizontal Single Anthracite

Product Code: BRAV60-116D-A

| Product Name                | BRAV60-116D-A                                        |
|-----------------------------|------------------------------------------------------|
| Product Description         | Bravo Designer radiator double 600x1158mm Anthracite |
| Product Transportation      |                                                      |
| Barcode                     | 5060766129556                                        |
| Country of origin           | China                                                |
| Commodity code              | 7322190000                                           |
| Product Measurements        |                                                      |
| Product Weight (KG)         | 33.190                                               |
| Product Width (mm)          | 1158                                                 |
| Product Height (mm)         | 600                                                  |
| Product Depth (mm)          | 69                                                   |
| Primary Packed Measurements |                                                      |
| Packaged Weight             | 35.30                                                |
| Packed Length               | 1200                                                 |
| Packed Width                | 660                                                  |
| Packed Height               | 140                                                  |

| General Information             |                     |  |
|---------------------------------|---------------------|--|
| Construction Material           | Mild Steel          |  |
| Installation type               | Wall Mounted        |  |
| Colour / Finish                 | Textured Anthracite |  |
| Heating Attributes              |                     |  |
| Bar Arrangement                 | 17*2                |  |
| Number of Bars                  | 34                  |  |
| Radiator Diameter (Ø)           | 69                  |  |
| RAL Finish                      | 7016                |  |
| Bar Diameter (Ø)                | 60*12*R6            |  |
| BTU @ 50℃                       | 1951                |  |
| Thermal Output @ 50°C (WATT's)  | 1951                |  |
| Element installation compatible | NO                  |  |
| Water Content Volume            | 11.8                |  |
| Max Projection (mm)             | 85 +/-3             |  |