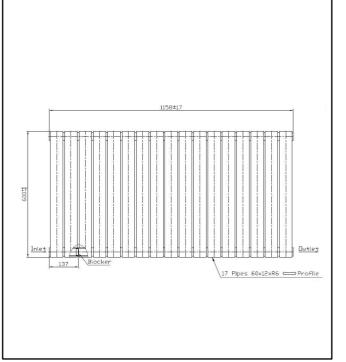

## First Fix Dimensions

| Pipe Centers C1 (mm) | 1158 +RV |
|----------------------|----------|
| Pipe Centers C2 (mm) | 51 +/-3  |

0330 124 7290

sales@scudo.co.uk www.scudo.co.uk

Scudo is the trading name of Harrison Bathrooms Ltd. Whilst we endeavor to ensure that the product information is accurate, we accept no liability for any information given. All images are for illustration purposes only. Product images and specification are subject to change. Measurements are in millimeters and are nominal.

LIFETIME GUARANTEE

We are confident in our products and we want our customer to be, we proudly give

lifetime guarantee on our taps and showers, further details can be found on our website.

Dimensions (Measurements in mm)