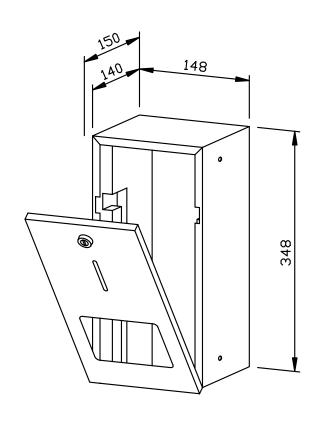

## **TOILET ROLL HOLDER WITH RESERVE ROLL WP167**

148 x 348 x 150 mm with 1 concealed reserve roll

- Toilet roll holder with one concealed reserve roll in robust, germ-reducing and easy-care stainless steel (AISI 304).
- All-stainless steel housing; all corners fully welded.
  Visible surfaces satin finished and brushed.
  Further available surfaces; see below.
- Designed for two standard toilet rolls, including one concealed reserve roll, which drops down automatically with dimensions:

Outer diameter max. 125 mm Width max. 100 mm Core diameter min. 38 mm

- Inspection slot to indicate fill level.
- Accessible for refilling through lockable front flap.
- Keyed alike cylinder lock in corrosion-resistant zinc die-casting.
- Wear parts can be replaced as modules.
- Installation dimensions: 150 x 350 x 140 mm
- Mounting: With four screws in wall opening through fixing holes in the side walls.
- Delivery includes fixing material.
- Weight, including single package: 3.2 kg

Dimensions: 148 x 348 x 150 mm

Article No. WP167

| Available surfaces                | ID No.  |
|-----------------------------------|---------|
| satin finished (standard)         | 728 500 |
| highly polished                   | 732 500 |
| (coloured) plastic powder-coating | 729 500 |