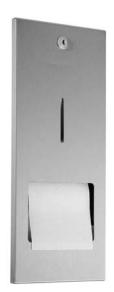

## **TOILET ROLL HOLDER WITH RESERVE ROLL WP167**

148 x 348 x 150 mm with 1 concealed reserve roll

- Toilet roll holder with one concealed reserve roll in robust, germ-reducing and easy-care stainless steel (AISI 304).
- All-stainless steel housing; all corners fully welded.
  Visible surfaces satin finished and brushed.
  Further available surfaces; see below.
- Designed for two standard toilet rolls, including one concealed reserve roll, which drops down automatically with dimensions:

Outer diameter max. 125 mm Width max. 100 mm Core diameter min. 38 mm

- Inspection slot to indicate fill level.
- Accessible for refilling through lockable front flap.
- Keyed alike cylinder lock in corrosion-resistant zinc die-casting.
- Wear parts can be replaced as modules.
- Installation dimensions: 150 x 350 x 140 mm
- Mounting: With four screws in wall opening through fixing holes in the side walls.
- Delivery includes fixing material.
- Weight, including single package: 3.2 kg

## Suggested text for specifications:

Toilet roll holder with one concealed reserve roll in stainless steel (AISI 304) for flush mounting. All-stainless steel housing; all corners fully welded, visible surfaces satin finished and brushed. Designed for two standard toilet rolls, including one concealed reserve roll, which drops down automatically. Inspection slot to indicate fill level. Accessible for refilling through lockable front flap. Keyed alike cylinder lock in corrosion-resistant zinc die-casting. Delivery includes fixing material.