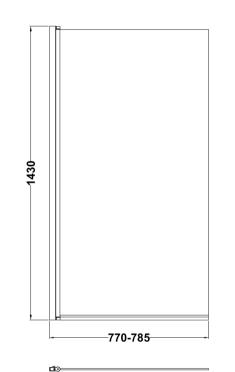

## ENCLOSURES

Sales Code: NSS6BP

**Description:** Square Bath Screen (6)

| Product Dimensions       |                               |
|--------------------------|-------------------------------|
| Height (mm):             | 1400                          |
| Width (mm):              | 785                           |
| Depth (mm):              | 38                            |
| Nett Weight (kg):        | 17                            |
| Packaging Dimensions     |                               |
| Height (mm):             | 50                            |
| Width (mm):              | 805                           |
| Length (mm):             | 1460                          |
| Gross Weight (kg):       | 17.3                          |
| Packaging Data           |                               |
| Box Colour:              | Brown Cardboard Box - Printed |
| Box Qty:                 | 1                             |
| Label Size:              | X                             |
| Label Colour:            | Not Applicable                |
| Label Qty:               | 0                             |
| Outer Box Dimensions (If | f Applicable)                 |
| Height (mm):             | ** /                          |
| Width (mm):              |                               |
| Depth (mm):              |                               |
| Length (mm):             |                               |
| Gross Weight (kg):       |                               |
| Barcode:                 | 5056211881292                 |
| Product Details          |                               |
| Country of Origin:       | China                         |
| Fitting Instruction:     | Yes                           |
| CE Approval:             | Yes                           |
| Profile Material:        | Aluminium                     |
| Profile Finish:          | Matt Black                    |
| Adjustments (mm):        | 770mm - 785mm                 |
| Entry Width (mm):        | N/A                           |
| Swing In Dim (mm):       | 700mm                         |
| Swing Out Dim (mm):      | 700mm                         |
| Radius (mm):             | Not Applicable                |
| Glass Thickness (mm):    | 6                             |
| Easy Fit:                | No                            |
| Easy Clean:              | No                            |
| Handle Style:            | Not Applicable                |
| Handle Material:         | Not Applicable                |
| Enclosure Design:        | Frameless                     |
| Wheel Type:              | Not Applicable                |
| Support Bar Included:    | Support Bar Not Included      |
| Extras:                  | None                          |