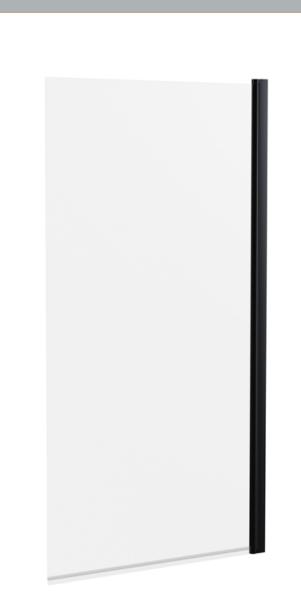

## ENCLOSURES

Sales Code: NSS6BP

**Description:** Square Bath Screen (6)

| Product Dimensions       |                               |
|--------------------------|-------------------------------|
| Height (mm):             | 1400                          |
| Width (mm):              | 785                           |
| Depth (mm):              | 38                            |
| Nett Weight (kg):        | 17                            |
| Packaging Dimensions     |                               |
| Height (mm):             | 50                            |
| Width (mm):              | 805                           |
| Length (mm):             | 1460                          |
| Gross Weight (kg):       | 17.3                          |
| Packaging Data           |                               |
| Box Colour:              | Brown Cardboard Box - Printed |
| Box Qty:                 | 1                             |
| Label Size:              | X                             |
| Label Colour:            | Not Applicable                |
| Label Qty:               | 0                             |
| Outer Box Dimensions (If | f Applicable)                 |
| Height (mm):             | ** /                          |
| Width (mm):              |                               |
| Depth (mm):              |                               |
| Length (mm):             |                               |
| Gross Weight (kg):       |                               |
| Barcode:                 | 5056211881292                 |
| Product Details          |                               |
| Country of Origin:       | China                         |
| Fitting Instruction:     | Yes                           |
| CE Approval:             | Yes                           |
| Profile Material:        | Aluminium                     |
| Profile Finish:          | Matt Black                    |
| Adjustments (mm):        | 770mm - 785mm                 |
| Entry Width (mm):        | N/A                           |
| Swing In Dim (mm):       | 700mm                         |
| Swing Out Dim (mm):      | 700mm                         |
| Radius (mm):             | Not Applicable                |
| Glass Thickness (mm):    | 6                             |
| Easy Fit:                | No                            |
| Easy Clean:              | No                            |
| Handle Style:            | Not Applicable                |
| Handle Material:         | Not Applicable                |
| Enclosure Design:        | Frameless                     |
| Wheel Type:              | Not Applicable                |
| Support Bar Included:    | Support Bar Not Included      |
| Extras:                  | None                          |