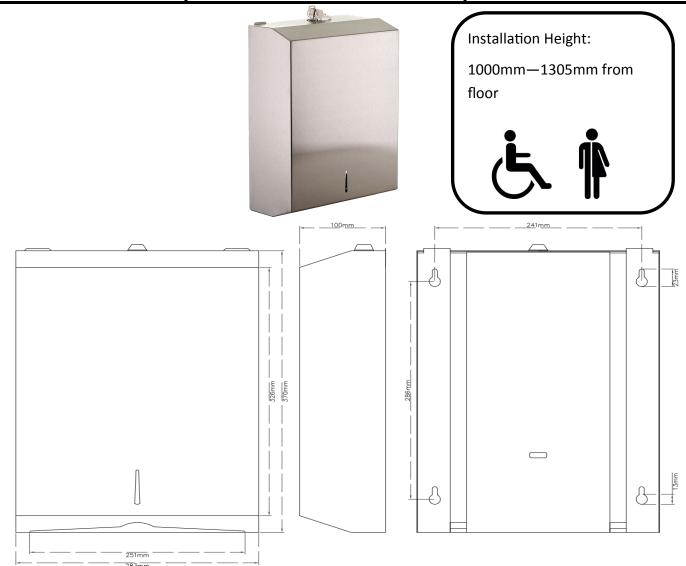

## Prestige Paper Towel Dispenser Large

**PW1038** 

Materials: Constructed from type 304 stainless steel, exposed surfaces in a brushed finish.

**Installation:** Unlock dispenser, mark top fixing points on the wall 1330/1635mm above floor. Drill holes, insert plug and screw part way in. Mark bottom fixing points, drill and insert plugs. Insert screws in the bottom fixing points until secure. The unit will sit 1000mm/1305mm above the floor.

**Specification:** Prestige Paper Towel Dispenser Large is constructed from type 304 stainless steel. Capacity 450c-fold or 600 multi fold paper towels.