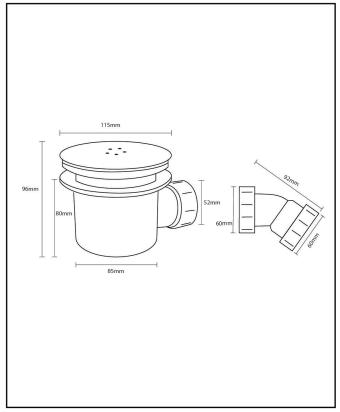

Dimensions (Measurements in mm)

## Brushed Brass 90mm Fast Flow Waste

Product Code: S0061

| Product Name                | S0061                              |
|-----------------------------|------------------------------------|
| Product Description         | Brushed Brass 90mm Fast Flow Waste |
| Product Transportation      |                                    |
| Barcode                     | 5060964937397                      |
| Country of origin           | TURK                               |
| Commodity code              | 3926909790                         |
| Product Measurements        |                                    |
| Product Weight (KG)         | 0.323                              |
| Product Width (mm)          | 155                                |
| Product Height (mm)         | 96                                 |
| Product Depth (mm)          | 115                                |
| Primary Packed Measurements |                                    |
| Packaged Weight             | 0.4                                |
| Packed Length               | 140                                |
| Packed Width                | 164                                |
| Packed Height               | 102                                |