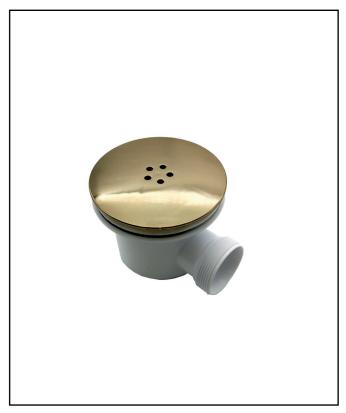

## Brushed Brass 90mm Fast Flow Waste

Product Code: S0061

| Product Name                | S0061                              |
|-----------------------------|------------------------------------|
| Product Description         | Brushed Brass 90mm Fast Flow Waste |
| Product Transportation      |                                    |
| Barcode                     | 5060964937397                      |
| Country of origin           | TURK                               |
| Commodity code              | 3926909790                         |
| Product Measurements        |                                    |
| Product Weight (KG)         | 0.323                              |
| Product Width (mm)          | 155                                |
| Product Height (mm)         | 96                                 |
| Product Depth (mm)          | 115                                |
| Primary Packed Measurements |                                    |
| Packaged Weight             | 0.4                                |
| Packed Length               | 140                                |
| Packed Width                | 164                                |
| Packed Height               | 102                                |

| General Information          |                      |
|------------------------------|----------------------|
| Construction Material        | ABS                  |
| Installation type            | Shower Tray Waste    |
| Colour / Finish              | Brushed Brass        |
| Waste Attributes             |                      |
| Туре                         | Shower Waste         |
| Slotted or Unslotted         | Un-Slotted           |
| Connection                   | Top Fix Threaded Nut |
| Function                     | Free Flowing         |
| Length of Overflow Hose (mm) | N/a                  |
| Trap Attributes              |                      |
| Inner Pipe Length (mm)       | N/a                  |
| Outer Pipe Length (mm)       | N/a                  |
| Connection type              | N/a                  |