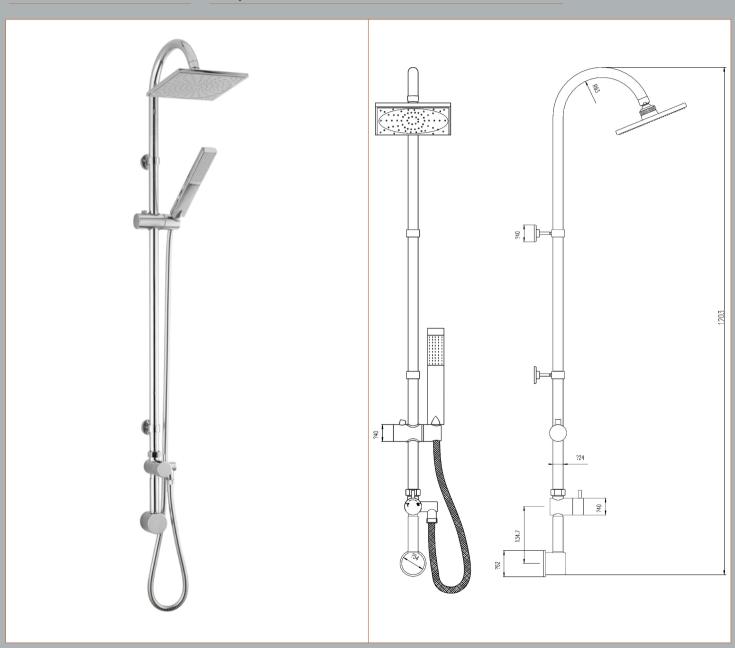

Sales Code: A3116 Description: Worth Shower Kit With Conc Outlet Elbow

| Product Dimensions                |                         |
|-----------------------------------|-------------------------|
| Length (mm):                      |                         |
| Width (mm):                       | 200                     |
| Height (mm):                      | 1203                    |
| Depth (mm):                       | 380                     |
| Nett Weight (kg):                 | 4.09                    |
| Packaging Dimensions              |                         |
|                                   | 1070                    |
| Length (mm):                      | 1070                    |
| Width (mm):                       | 265                     |
| Height (mm):                      | 4.00                    |
| Gross Weight (kg):                | 4.09                    |
| Packaging Data                    |                         |
| Box Colour:                       | White Cardboard Box     |
| Box Qty:                          | 1                       |
| Label Size:                       | 100 x 50                |
| Label Colour:                     | White Label             |
| Label Qty:                        | 2                       |
| Outer Box Dimensions (If A        | Applicable)             |
| Length (mm):                      |                         |
| Width (mm):                       | 1090                    |
| Height (mm):                      | 245                     |
| Depth (mm):                       | 570                     |
| Gross Weight (kg):                | 16                      |
| Barcode:                          | 5055369008803           |
| Product Details                   |                         |
| Country of Origin:                | United Kingdom          |
| Fitting Instruction:              | No                      |
| Product Material:                 | Brass/ABS               |
| Mount Type:                       | Surface, Wall           |
| Outlet Elbow Supplied:            | No No                   |
| Easy Clean:                       | Yes                     |
| Head Included:                    | Yes                     |
| Handset Included:                 | Yes                     |
| Body Jets Included:               | No                      |
| No of Body Jets:                  | Not Applicable          |
| Operating Pressure (bar):         | 1                       |
| Valve/Cartridge Type:             | Not Applicable          |
| Flow Rates (L/min): 0.1 bar: N/A  |                         |
| TMV2 Approved: No                 | Approval No: N/A        |
| TMV2 Approved: No                 | Approval No: N/A        |
| WRAS Approved: No                 | **                      |
| Head Function:                    | Approval No: N/A Single |
| Handset Function:                 |                         |
|                                   | Single Setting          |
| Body Jet Info:                    | Not Applicable          |
| Pipe Size:                        | 15 mm (1/2" Bsp)        |
| Pipe Centres:                     | N/A                     |
| Colour/Finish:                    | Chrome                  |
| TT T 1 1 1                        | V                       |
| Hose Included:<br>No. of Outlets: | Yes<br>2                |