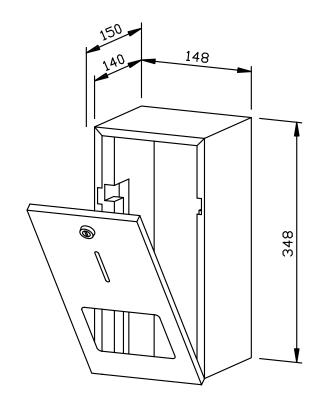

## **TOILET ROLL HOLDER WITH RESERVE ROLL WP164**

148 x 348 x 150 mm with 1 concealed reserve roll

- Toilet roll holder with one concealed reserve roll in robust, germ-reducing and easy-care stainless steel (AISI 304).
- All-stainless steel housing; all corners fully welded.
  Visible surfaces satin finished and brushed.
  Further available surfaces: see below.
- Designed for two standard toilet rolls, including one concealed reserve roll, which drops down automatically with dimensions:

Dimensions: 148 x 348 x 150 mm

Article No. WP164

| Available surfaces                | ID No.  |
|-----------------------------------|---------|
| satin finished (standard)         | 727 200 |
| highly polished                   | 733 300 |
| (coloured) plastic powder-coating | 728 203 |