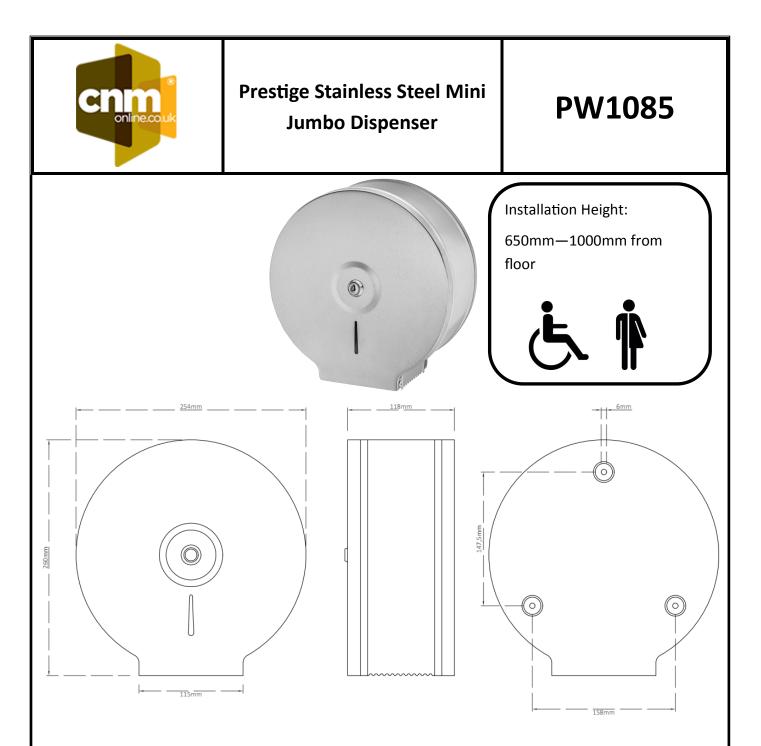

Materials: Constructed from high quality stainless steel, exposed surfaces in a brushed finish.

**Installation:** Unlock dispenser, mark three holes through the fixing indicators on the wall with the top one being 875/1225mm above floor and drill holes, insert plugs. With the unit on the wall insert all three screws into the holes until secure. The unit will sit 650mm/1000mm above the floor.

**Specification:** Prestige Mini Jumbo Toilet Roll Dispenser is constructed from type 304 stainless steel. Unit will accept following capacities; Core Diameter 40mm, Width: 230mm, Depth 90mm.