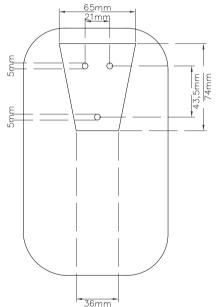

Weight when empty: 0.8kg Lockable and vandal resistant Compatible with liquid pearl soaps only Glass level indicator One shot action 1.2ml 1000ml capacity for heavy use

Soap Dispenser Prestige Vertical 1200ml Code: PW1033

FINISH: Satin Chrome EAN Number: 8435368844959

Proprietary and Confidential

The information contained in this drawing is the sole property of Prestige Radiators Ltd.

Any reproduction in part or as a whole without the written permission of Prestige Radiators Ltd is prohibited.