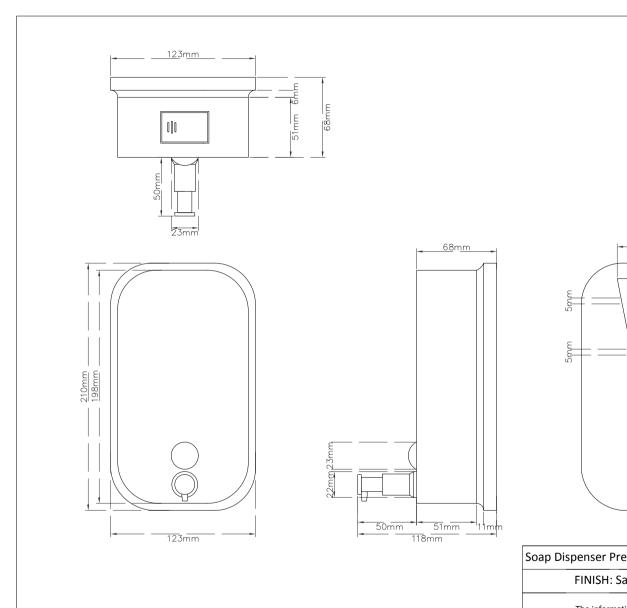

Weight when empty: 0.8kg Lockable and vandal resistant Compatible with liquid pearl soaps only Glass level indicator One shot action 1.2ml 1000ml capacity for heavy use

Soap Dispenser Prestige Vertical 1200ml Code: PW1033

FINISH: Satin Chrome EAN Number: 8435368844959

Proprietary and Confidential

The information contained in this drawing is the sole property of Prestige Radiators Ltd.

Any reproduction in part or as a whole without the written permission of Prestige Radiators Ltd is prohibited.