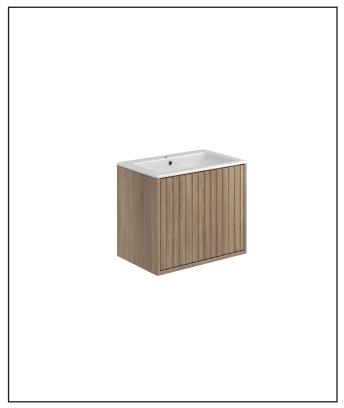

## Alfie 600 Sonoma Oak

Product Code: ALFIE-FL-600-OAK

| Product Name                | ALFIE-FL-600-OAK                     |
|-----------------------------|--------------------------------------|
| Product Decription          | Alfie 600mm Fluted Vanity Sonoma Oak |
| Product Transportation      |                                      |
| Barcode                     | 5060991251206                        |
| Contry of origin            | China                                |
| Comodity code               | 6810999000                           |
| Product Mesurements         |                                      |
| Product Weight (KG)         | 20                                   |
| Product Width (mm)          | 580                                  |
| Product Height (mm)         | 500                                  |
| Product Depth (mm)          | 389                                  |
| Product Length (mm)         | 0                                    |
| Primary Packed Measurements |                                      |
| Packaged Weight             | 21.25                                |
| Packed Length               | 520                                  |
| Packed Width                | 410                                  |
| Packed Height               | 610                                  |
| Packaging Weights           |                                      |
| Card (kg)                   | 1.25                                 |
| Paper (kg)                  | 0                                    |
| Wood (kg)                   | 0                                    |
| Plastic (kg)                | 0.05                                 |
| Compliance DOP              | N/a                                  |