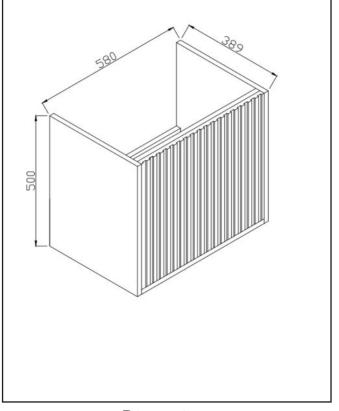

## Alfie 600 Sonoma Oak

Product Code: ALFIE-FL-600-OAK

| Product Name                | ALFIE-FL-600-OAK                     |
|-----------------------------|--------------------------------------|
| Product Decription          | Alfie 600mm Fluted Vanity Sonoma Oak |
| Product Transportation      |                                      |
| Barcode                     | 5060991251206                        |
| Contry of origin            | China                                |
| Comodity code               | 6810999000                           |
| Product Mesurements         |                                      |
| Product Weight (KG)         | 20                                   |
| Product Width (mm)          | 580                                  |
| Product Height (mm)         | 500                                  |
| Product Depth (mm)          | 389                                  |
| Product Length (mm)         | 0                                    |
| Primary Packed Measurements |                                      |
| Packaged Weight             | 21.25                                |
| Packed Length               | 520                                  |
| Packed Width                | 410                                  |
| Packed Height               | 610                                  |
| Packaging Weights           |                                      |
| Card (kg)                   | 1.25                                 |
| Paper (kg)                  | 0                                    |
| Wood (kg)                   | 0                                    |
| Plastic (kg)                | 0.05                                 |
| Compliance DOP              | N/a                                  |

Dimensions (measurements in mm)