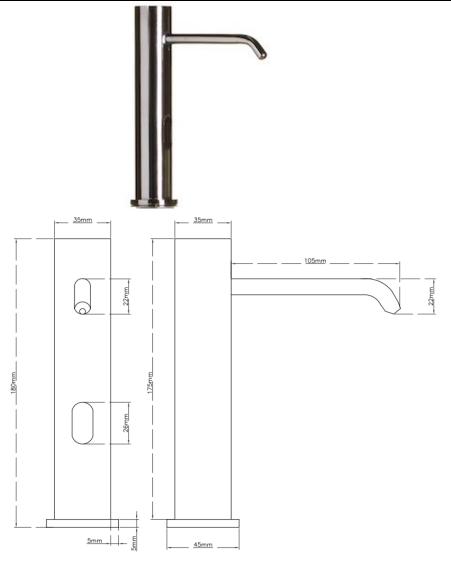

## Prestige Automatic Soap Dispenser 180

## **PDH702**

Materials: Constructed from Type UK 304 stainless steel, 0.9mm gauge with exposed surfaces in a polished finish.

**Installation:** Spout — Feed thread through counter top. Fasten the brass nut up to the base of the countertop. Please take extra care not to trap either tube or cable when installing.

Control Box—Place the mounting bracket on the wall. Install the control box on the bracket.

**Specification:** Prestige Automatic Soap Dispenser 90 for counter mounting operation. Counter hole cut out: 35-40 mm. Counter top maximum thickness 40 mm. Power supply: AC110/240V ~DC 6. Standby power usage 0.4W (<3W). Operational power usage 1.2W (<5W). Soap volume: 0.5~3 ml adjustable (Factory setting 1.25±0.25 ml).